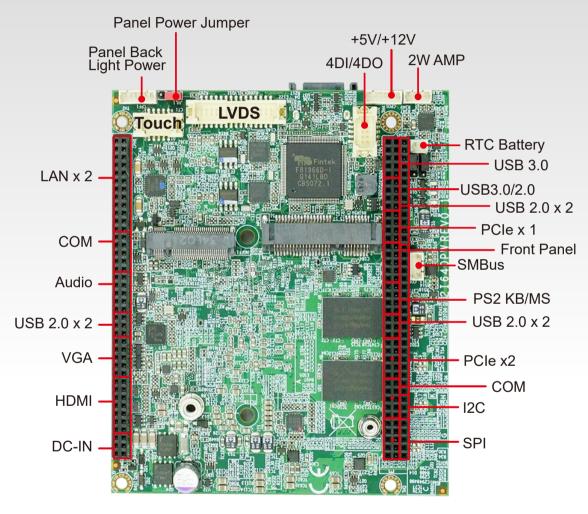

LEX SYSTEM 2I640PW is a next-generation compact computer module (102 x 85mm) equipped with the Intel Atom® x6000E series processor, LPDDR4 onboard memory, and Pico-Express technology connector. Connecting to the carrier board via LEX Pico-Express pin-connectors, it provides HDMI, LVDS, VGA, 2 x Intel 2.5GbE, 4 x COM, 2 x USB 3.0, 5 x USB 2.0, 1 x Mini PCIe, 1 x M.2, 1 x PCIe x1, and 1 x PCIe x2 for efficient I/O expansion. With a focus on low power consumption, flexibility, and rapid development, the 2I640PW allows for the creation of tailored I/O carrier boards for diverse industries, making it an ideal platform for fanless industrial IoT applications, including industrial automation, military, and transportation.

### 2I640PW Spec

- Intel® Elkhart Lake ATOM® x6413E / J6412 CPU
- On Board LPDDR4 4GB or 8GB
- Independent display: 1 x HDMI, 1 x LVDS, 1 x VGA
- 2 x Intel 2.5 GbE LAN, 2 x USB 3.0, 5 x USB 2.0
- 4 x COM, 1 x Mini PCIe, 1 x M.2
- 1 x PCIe x1, 1 x PCIe x2 (Pico-Express)
- Touch Screen, HD Audio, 4DI / 4DO