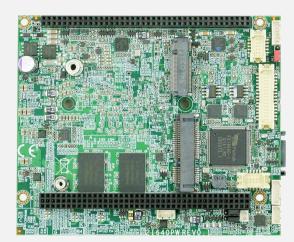

LEX SYSTEM 2I640PW is a next-generation compact computer module (102 x 85mm) equipped with the Intel Atom® x6000E series processor, LPDDR4 onboard memory, and Pico-Express technology connector. Connecting to the carrier board via LEX Pico-Express pin-connectors, it provides HDMI, LVDS, VGA, 2 x Intel 2.5GbE, 4 x COM, 2 x USB 3.0, 5 x USB 2.0, 1 x Mini PCIe, 1 x M.2, 1 x PCIe x1, and 1 x PCIe x2 for efficient I/O expansion. With a focus on low power consumption, flexibility, and rapid development, the 2I640PW allows for the creation of tailored I/O carrier boards for diverse industries, making it an ideal platform for fanless industrial IoT applications, including industrial automation, military, and transportation.

### 2I640PW Spec

- Intel® Elkhart Lake ATOM® x6413E / J6412 CPU
- On Board LPDDR4 4GB or 8GB
- Independent display: 1 x HDMI, 1 x LVDS, 1 x VGA
- 2 x Intel 2.5 GbE LAN, 2 x USB 3.0, 5 x USB 2.0
- 4 x COM, 1 x Mini PCIe, 1 x M.2
- 1 x PCIe x1, 1 x PCIe x2 (Pico-Express)
- Touch Screen, HD Audio, 4DI / 4DO