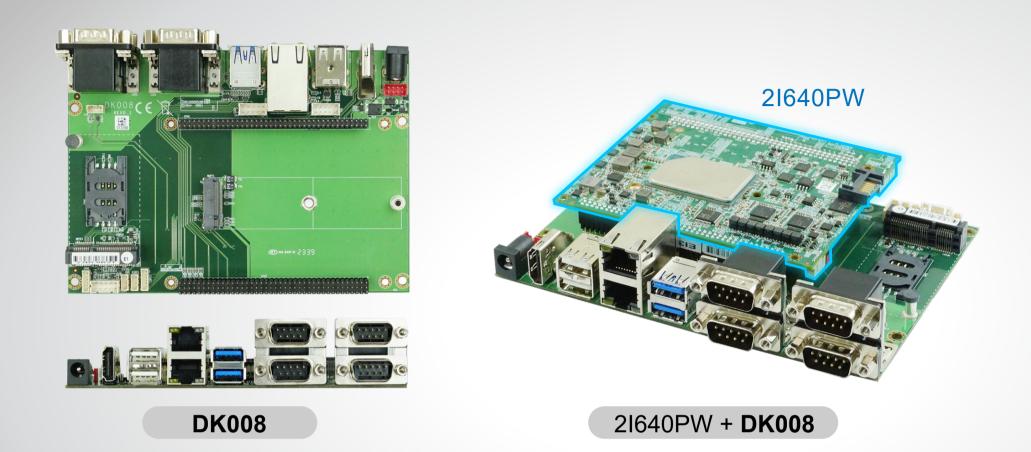

### LEX PICO Express<sup>®</sup> evaluation carrier boards:

DK008 help customers evaluate the features and performance of 2I640PW that demonstrate optimized and tested solutions for tailored application.