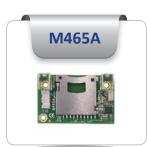

### **USB to SD Card Reader**

## Features:

- NO support OS boot
- USB to SD interface
- 55 x 35 mm