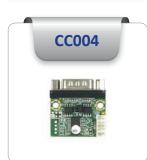

### RS232 to RS422 / RS485

### Features:

- CC004-2T4: RS232 to RS422 / 485
- CC004-2T5: RS232 to RS485
- 31 x 25 mm