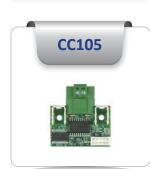

# **RS232 to ISO RS485**

#### Features:

- RS232 to Isolator RS485
- 36.8 x 25 mm