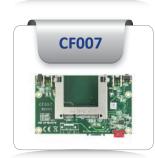

# SATA to 2 x CFAST RAID 0 / 1

# Features:

- Support +3.3V
- Support CFast Card Type I / II
- 93 x 56 mm