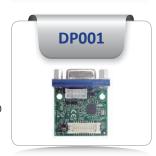

# **Embedded Function Cards**



# USB to 1 x RS232 / RS485

### Features:

- M303A-232: USB to RS232
- M303A-485: USB to RS485
- 30.81 x 15 mm



#### eDP to LVDS module

### Features:

- Module Input voltage: +5V to +12V
- eDP to LVDS 24bits / Dual channel output.
- 35 X 35 mm



### RS232 to RS422 / RS485

### Features:

- CC004-2T4: RS232 to RS422 / 485
- CC004-2T5: RS232 to RS485
- 31 x 25 mm



### eDP to DVI converter board

### Features:

- eDP to DVI
- 25 x 40.5 mm



# RS232 to ISO RS232

## Features:

- RS232 to Isolator RS232 TX/RX/GND
- 31 x 25 mm



### eDP to VGA board

#### Features:

- eDP to VGA
- 31 x 30 mm



# RS232 to ISO RS422 / 485

#### Features

- RS232 to Isolator RS422 / 485
- 31 x 25 mm



# **SATA to CFast slot**

### Features:

- Support +3.3V
- Support CFast Card Type I / II
- 53 x 67 mm



# **RS232 to ISO RS485**

#### Features:

- RS232 to Isolator RS485
- 36.8 x 25 mm



# SATA to 2 x CFAST RAID 0 / 1

# Features:

- Support +3.3V
- Support CFast Card Type I / II
- 93 x 56 mm



### **USB to SD Card Reader**

## Features:

- NO support OS boot
- USB to SD interface
- 55 x 35 mm