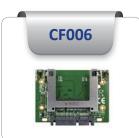

# SATA to 2 x CFAST RAID 0 / 1

# Features:

- Support +3.3V
- Support CFast Card Type I / II
- 93 x 56 mm