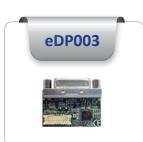

# **Embedded Function Cards**



# USB to 1 x RS232 / RS485

### Features:

- M303A-232: USB to RS232
- M303A-485: USB to RS485
- 30.81 x 15 mm



#### eDP to LVDS module

### Features:

- Module Input voltage: +5V to +12V
- eDP to LVDS 24bits / Dual channel output.
- 35 X 35 mm



### RS232 to RS422 / RS485

### Features:

- CC004-2T4: RS232 to RS422 / 485
- CC004-2T5: RS232 to RS485
- 31 x 25 mm



### eDP to DVI converter board

### Features:

- eDP to DVI
- 25 x 40.5 mm



# RS232 to ISO RS232

## Features:

- RS232 to Isolator RS232 TX/RX/GND
- 31 x 25 mm



### eDP to VGA board

#### Features:

- eDP to VGA
- 31 x 30 mm



# RS232 to ISO RS422 / 485

#### Features

- RS232 to Isolator RS422 / 485
- 31 x 25 mm



# **SATA to CFast slot**

### Features:

- Support +3.3V
- Support CFast Card Type I / II
- 53 x 67 mm



# **RS232 to ISO RS485**

#### Features:

- RS232 to Isolator RS485
- 36.8 x 25 mm



# SATA to 2 x CFAST RAID 0 / 1

# Features:

- Support +3.3V
- Support CFast Card Type I / II
- 93 x 56 mm



### **USB to SD Card Reader**

## Features:

- NO support OS boot
- USB to SD interface
- 55 x 35 mm