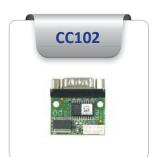

# RS232 to ISO RS232

## Features:

- RS232 to Isolator RS232 TX/RX/GND
- 31 x 25 mm