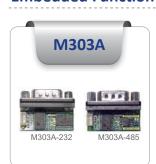

# USB to 1 x RS232 / RS485

### Features:

- M303A-232: USB to RS232
- M303A-485: USB to RS485
- 30.81 x 15 mm