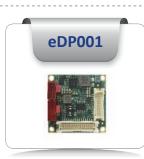

#### eDP to LVDS module

### Features:

- Module Input voltage: +5V to +12V
- eDP to LVDS 24bits / Dual channel output.
- 35 X 35 mm