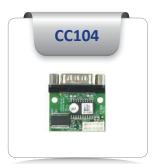

# RS232 to ISO RS422 / 485

#### Features

- RS232 to Isolator RS422 / 485
- 31 x 25 mm