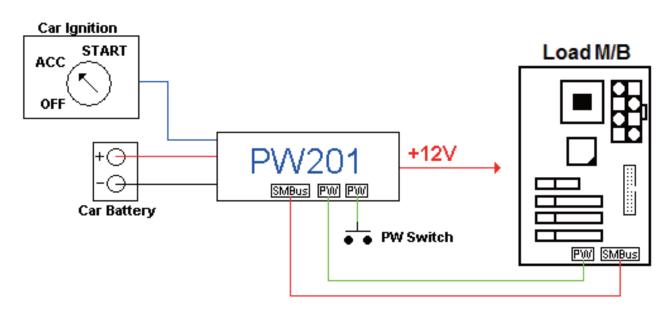

perating Temperature | -40°C ~ +85°C                   |
| Dimensions            | 35 x 60 mm                      |

## Mechanical Drawing:



## Ordering Information:

PW201-CP

6G9102-0009002-0 PW201-CP-002

PW201-WV

6G9102-0015001-0 PW201-WV-001

| PIN         | 1               | 2        | 3        |
|-------------|-----------------|----------|----------|
| Description | lgn             | V+       | V-       |
| DC-IN       | Car ignition in | Car BAT+ | Car BAT- |



## Cable Information (Option):

6G6002-8018-0100 L=20cm, 4p / 1.25 to 4p / 1.25 6G6003-0150-0100 L=30cm, 2.0 2 x 5 / 2.0 1 x 2





## **Working Instruction**

#### **Auto Mode**

This is M/B connecting Diagram under the Auto Mode status



#### Manual Mode

This is M/B connecting Diagram under the Manual Mode status.



#### Car Power Control (CPC) LED behavior



| LED    | Function             | Active                 |  |
|--------|----------------------|------------------------|--|
| Yellow | PW201 Vout Enabled   | ON                     |  |
|        | PW201 Vout Disabled  | OFF                    |  |
|        | CPC Status indicator |                        |  |
| Green  | Delay Main Power On  | ON:0.3sec, OFF:1sec    |  |
|        | OS Delay Off         | ON:0.3sec x2, OFF:1sec |  |
|        | Main Power Off delay | ON:1sec, OFF:1sec      |  |
|        | Battery Low Voltage  | ON:0.3sec, OFF:0.3sec  |  |