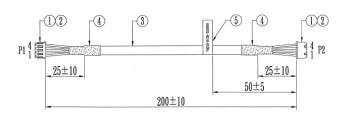

## Cable Information (Option):

6G6002-8018-0100 L=20cm, 4p / 1.25 to 4p / 1.25 6G6003-0150-0100 L=30cm, 2.0 2 x 5 / 2.0 1 x 2