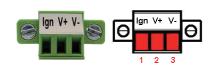

## Ordering Information:

PW201-CP

6G9102-0009002-0 PW201-CP-002

PW201-WV

6G9102-0015001-0 PW201-WV-001

| PIN         | 1               | 2        | 3        |
|-------------|-----------------|----------|----------|
| Description | lgn             | V+       | V-       |
| DC-IN       | Car ignition in | Car BAT+ | Car BAT- |