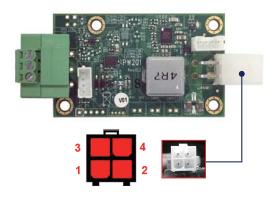

TOP

| PIN    | 1,2    | 3,4  |
|--------|--------|------|
| DC OUT | Ground | +12V |

## Specification:

| Туре                  | DC to DC                        |
|-----------------------|---------------------------------|
| Input                 | 3pin TB                         |
| Output port           | 2 x 2pin ATX & 1 x 5 wafer type |
| CPC Function          | SMBus wafer, SW wafer           |
| Operating Temperature | -40°C ~ +85°C                   |
| Dimensions            | 35 x 60 mm                      |