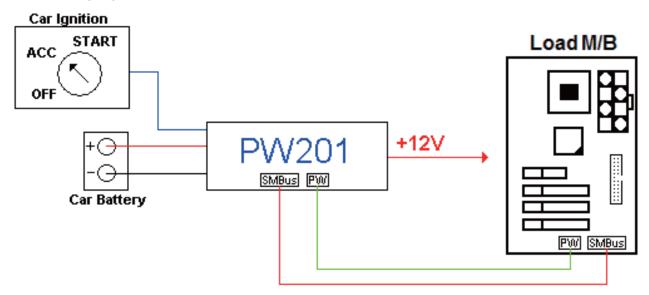

1 x 5 wafer type |
| CPC Function          | SMBus wafer, SW wafer           |
| Operating Temperature | -40°C ~ +85°C                   |
| Dimensions            | 35 x 60 mm                      |

## Mechanical Drawing:



## Ordering Information:

PW201-CP

6G9102-0009002-0 PW201-CP-002

PW201-WV

6G9102-0015001-0 PW201-WV-001

| PIN         | 1               | 2        | 3        |
|-------------|-----------------|----------|----------|
| Description | lgn             | V+       | V-       |
| DC-IN       | Car ignition in | Car BAT+ | Car BAT- |



## Cable Information (Option):

6G6002-8018-0100 L=20cm, 4p / 1.25 to 4p / 1.25 6G6003-0150-0100 L=30cm, 2.0 2 x 5 / 2.0 1 x 2





## **Working Instruction**

#### **Auto Mode**

This is M/B connecting Diagram under the Auto Mode status



#### Manual Mode

This is M/B connecting Diagram under the Manual Mode status.



#### Car Power Control (CPC) LED behavior



| LED    | Function             | Active                 |  |
|--------|----------------------|------------------------|--|
| Yellow | PW201 Vout Enabled   | ON                     |  |
|        | PW201 Vout Disabled  | OFF                    |  |
|        | CPC Status indicator |                        |  |
| Green  | Delay Main Power On  | ON:0.3sec, OFF:1sec    |  |
|        | OS Delay Off         | ON:0.3sec x2, OFF:1sec |  |
|        | Main Power Off delay | ON:1sec, OFF:1sec      |  |
|        | Battery Low Voltage  | ON:0.3sec, OFF:0.3sec  |  |