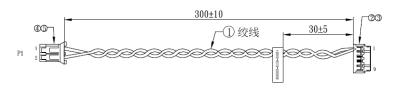

## Mechanical Drawing:

## Cable Information (Option):

6G6002-8018-0100 L=20cm, 4p / 1.25 to 4p / 1.25 6G6003-0150-0100 L=30cm, 2.0 2 x 5 / 2.0 1 x 2