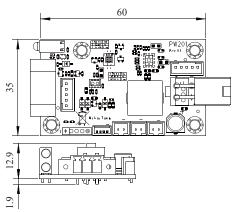

## Specification:

| Туре                  | DC to DC                        |
|-----------------------|---------------------------------|
| Input                 | 3pin TB                         |
| Output port           | 2 x 2pin ATX & 1 x 5 wafer type |
| CPC Function          | SMBus wafer, SW wafer           |
| Operating Temperature | -40°C ~ +85°C                   |
| Dimensions            | 35 x 60 mm                      |

## Mechanical Drawing: