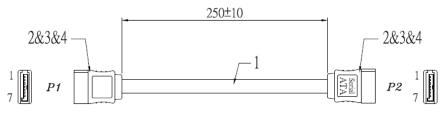

#### Cable Information:

6G6001-2203-0100 L=25cm, SATA data cable 6G6003-1009-0100 L=25cm,1 x 4/2.0 to 180° SATA 15p