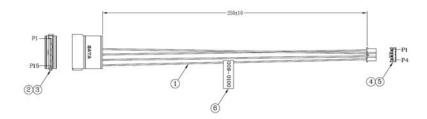

#### Cable Information:

6G6001-2203-0100 L=25cm, SATA data cable 6G6003-1009-0100 L=25cm,1 x 4/2.0 to 180° SATA 15p