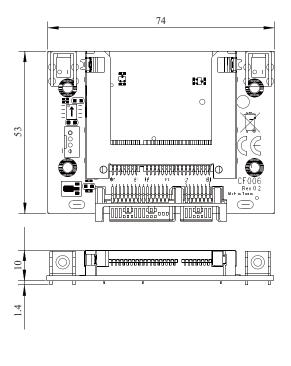

### Specification:

| Function              | SATA to CFast card                    |
|-----------------------|---------------------------------------|
| Interface             | SATA data & SATA power                |
| Output                | CFast slot                            |
| Operating Temperature | -40°C ~ +85°C (Depends on CFast card) |
| Dimensions            | 74 x 53 mm                            |

## Mechanical Drawing: