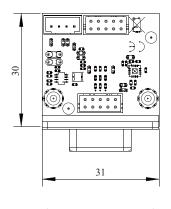

# Mechanical Drawing:

Specification are subject to change without prior notice. ODM / OEM is available.

## Specification:

| Туре                  | VGA board with surge protect solution |
|-----------------------|---------------------------------------|
| Input                 | 2 x 5pin, 2.0 mm VGA signal           |
| Power                 | DC 12V & 5V                           |
| Output port           | VGA D-Sub 15pin                       |
| Operating Temperature | -40°C ~ +85°C                         |
| Dimensions            | 30 x 31 mm                            |