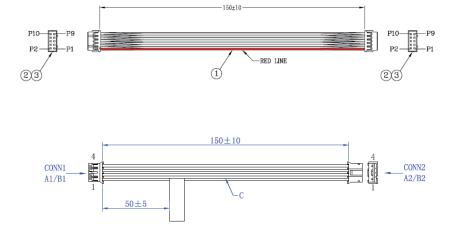

# Cable Information:

6G6001-0105-0100 L=15cm 2.0 2 x 5 to 2.0 2 x 5 6G6003-7347-0100 L=15cm , 2.0 1 x 4 / 2.0 1 x 4