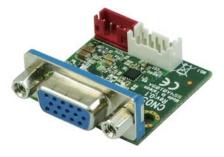

# CN054 VGA board with surge protect solution

#### Introduction:

VGA extension board with lightning surge protection

#### Features:

- 2 x 5 Pin 2.00 mm wafer connector for VGA signal
- 1 x 4 2.00 mm wafer connector for power