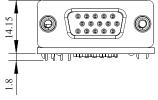

# Mechanical Drawing:

Specification are subject to change without prior notice. ODM / OEM is available.

## Specification:

| Туре                  | VGA board with surge protect solution |
|-----------------------|---------------------------------------|
| Input                 | 2 x 5pin, 2.0 mm VGA signal           |
| Power                 | DC 12V & 5V                           |
| Output port           | VGA D-Sub 15pin                       |
| Operating Temperature | -40°C ~ +85°C                         |
| Dimensions            | 30 x 31 mm                            |