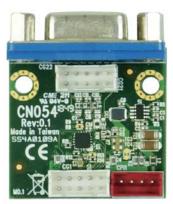

# CN054 VGA board with surge protect solution

#### Introduction:

VGA extension board with lightning surge protection

#### Features:

- 2 x 5 Pin 2.00 mm wafer connector for VGA signal
- 1 x 4 2.00 mm wafer connector for power

## Specification:

| Туре                  | VGA board with surge protect solution |
|-----------------------|---------------------------------------|
| Input                 | 2 x 5pin, 2.0 mm VGA signal           |
| Power                 | DC 12V & 5V                           |
| Output port           | VGA D-Sub 15pin                       |
| Operating Temperature | -40°C ~ +85°C                         |
| Dimensions            | 30 x 31 mm                            |