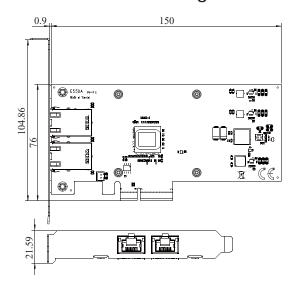

## Mechanical Drawing:

## Specification:

| Function              | 2 port 10 GbE LAN PCIe card |
|-----------------------|-----------------------------|
| Bus Interface         | PCIe x 4                    |
| Ethernet              | 2 x 10 GbE RJ45 LAN port    |
| Operating Temperature | 0°C ~ +55°C                 |
| Dimensions            | 150 x 76 mm                 |