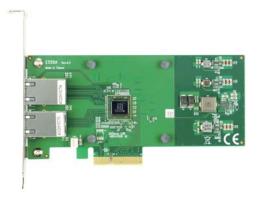

# E550A

## 2 port 10 GbE LAN PCIe card

### Introduction:

LAN Intel® Ethernet Controller X550-AT2

Тор