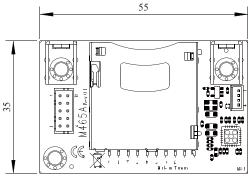

## ■ Mechanical Drawing:

### Specification:

| Function              | USB to SD card reader             |
|-----------------------|-----------------------------------|
| Interface             | 1 x 4 pin USB 2.0 wafer connector |
| Output                | SD slot                           |
| Operating Temperature | 0°C ~ +85°C (Depends on SD card)  |
| Dimensions            | 55 x 35 mm                        |