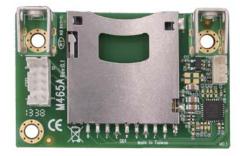

# M465A

### USB to SD card reader converter board

### Introduction:

USB to SD card reader converter board

#### Тор



## ■ Mechanical Drawing:





#### Features:

- Fully compatible with USB2.0 High Speed and backward compatible with USB1.1 specifications
- Complies with USB Device Class Definition for Mass Storage and Bulk-Transport V1.0
- Complies with Secure Digital Card (SD) specification up to ver. 3.0(SDXC)

### Specification:

| Function              | USB to SD card reader             |
|-----------------------|-----------------------------------|
| Interface             | 1 x 4 pin USB 2.0 wafer connector |
| Output                | SD slot                           |
| Operating Temperature | 0°C ~ +85°C (Depends on SD card)  |
| Dimensions            | 55 x 35 mm                        |

### Ordering Information:

7G5905-1516001-0 M465A-001

### Cable Information:

6G6002-8018-0100 L=20cm,