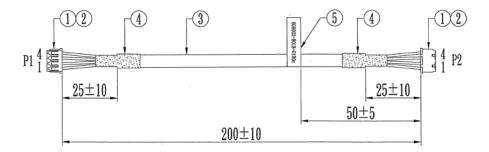

awing:





#### Features:

- Fully compatible with USB2.0 High Speed and backward compatible with USB1.1 specifications
- Complies with USB Device Class Definition for Mass Storage and Bulk-Transport V1.0
- Complies with Secure Digital Card (SD) specification up to ver. 3.0(SDXC)

### Specification:

| Function              | USB to SD card reader             |
|-----------------------|-----------------------------------|
| Interface             | 1 x 4 pin USB 2.0 wafer connector |
| Output                | SD slot                           |
| Operating Temperature | 0°C ~ +85°C (Depends on SD card)  |
| Dimensions            | 55 x 35 mm                        |

### Ordering Information:

7G5905-1516001-0 M465A-001

### Cable Information:

6G6002-8018-0100 L=20cm, 4p/1.25 to 4p/1.25