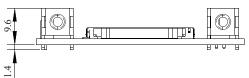

## ■ Mechanical Drawing:

### Specification:

| Function              | USB to SD card reader             |
|-----------------------|-----------------------------------|
| Interface             | 1 x 4 pin USB 2.0 wafer connector |
| Output                | SD slot                           |
| Operating Temperature | 0°C ~ +85°C (Depends on SD card)  |
| Dimensions            | 55 x 35 mm                        |