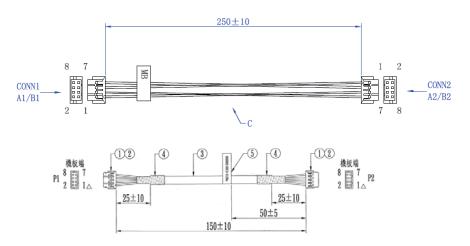

## Cable information:

6G6003-7346-0100 L=25cm, 2.0 2 x 4/2.0 2 x 4 6G6002-5033-0100 2.0 2 x 4/2.0 2 x 4,L=15cm