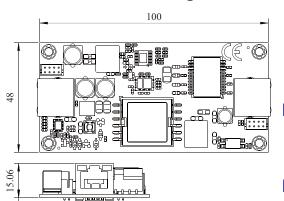

TOP

2.08

Mechanical Drawing:

#### Specification:

| Туре                  | PoE Device to DC & LAN    |
|-----------------------|---------------------------|
| Input                 | RJ45                      |
| Output port           | 2 x 4 pin power & RJ45 or |
|                       | 2 x 4 pin LAN wafer       |
| Operating Temperature | -40°C ~ +85°C             |
| Dimensions            | 48 x 100 mm               |