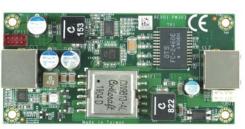

# PW303 ONE port PoE PD

### Introduction:

PW303 is a PD power solution board which compliant IEEE 802.3 bt class 8. It provides up to 71W at +12V output device used. And plus with over current protection and short protection.

#### Features:

- DC Input: +48V to +57V
- Output voltage: +12V / 6A
- Current: Compliant IEEE802.3 bt class 8 up to 71W