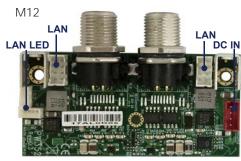

# PW352 2 port PoE PSE

#### Introduction:

PW352 is a 2 ports PSE (Power Source Equipment) board. That compliant IEEE 802.3 af, the power can supply up to 15.4W to PD (Power Device). And have over current protection and short circuit protection.

RJ45





## Mechanical Drawing:



.25

#### Features:

- DC Input: +9V to +36V
- Output voltage: +52V
- Current: Compliant IEEE802.3 af / at type 2 up to 34.2W

#### Specification:

| Туре                  | DC & LAN to 2 Ports PoE PSE |
|-----------------------|-----------------------------|
| Input                 | DC & LAN                    |
| Output port 1         | RJ45 / M12                  |
| Operating Temperature | -40°C ~ +85°C               |
| Dimensions            | 35 x 72 mm                  |

## Ordering Information:

#### PW352

6G9102-0017002-0 PW352-RJ45-002 6G9102-0027001-0 PW352-M12-001

## Cable Information (Option):

6G6003-7347-0100 2.0 1 x 4 / 2.0 1 x 4,L=15cm 6G6002-5033-0100 2.0 2 x 4 / 2.0 2 x 4,L=15cm 6G6002-8018-0100 L=20cm, 4p / 1.25 to 4p / 1.25





# Workin