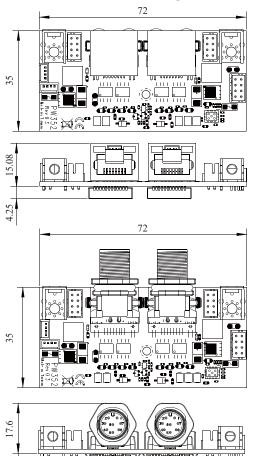

## Mechanical Drawing:

.25

#### Specification:

| Туре                  | DC & LAN to 2 Ports PoE PSE |
|-----------------------|-----------------------------|
| Input                 | DC & LAN                    |
| Output port 1         | RJ45 / M12                  |
| Operating Temperature | -40°C ~ +85°C               |
| Dimensions            | 35 x 72 mm                  |