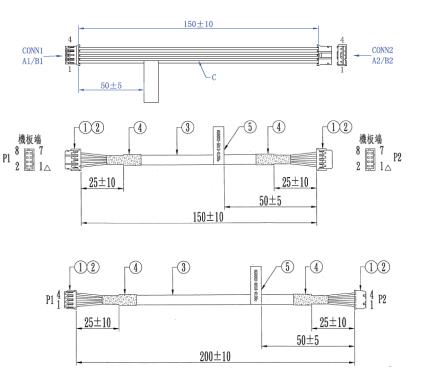

## Cable Information (Option):

6G6003-7347-0100 2.0 1 x 4 / 2.0 1 x 4,L=15cm 6G6002-5033-0100 2.0 2 x 4 / 2.0 2 x 4,L=15cm 6G6002-8018-0100 L=20cm, 4p / 1.25 to 4p / 1.25