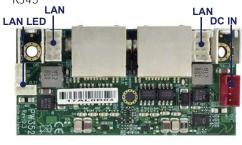

RJ45

#### PW352

6G9102-0017002-0 PW352-RJ45-002 6G9102-0027001-0 PW352-M12-001