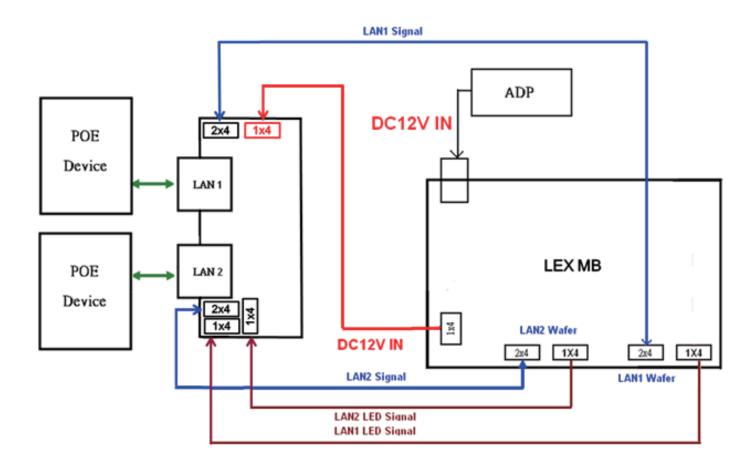

# Working Instruction

Specification are subject to change without prior notice. ODM / OEM is available.

Lex SYSTEM