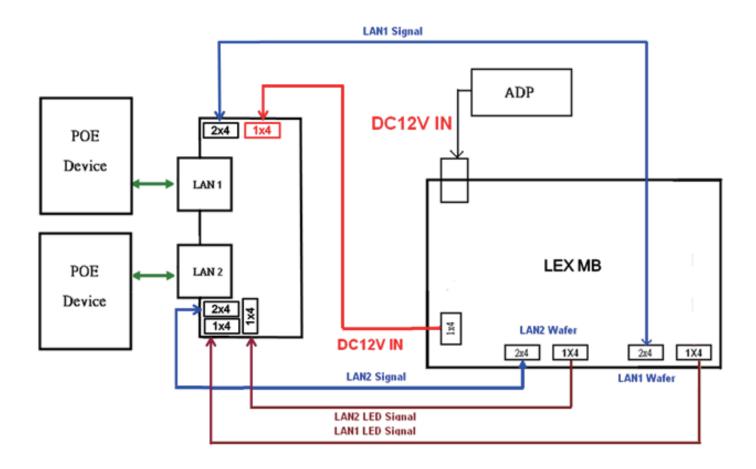

## Working Instruction

Specification are subject to change without prior notice. ODM / OEM is available.

Lex SYSTEM