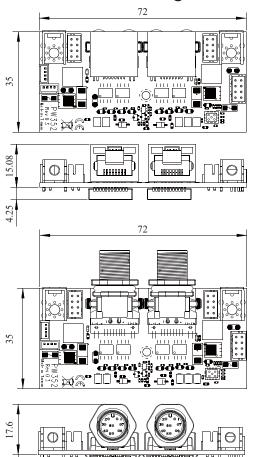

#### Mechanical Drawing:

.25

#### Specification:

| Туре                  | DC & LAN to 2 Ports PoE PSE |
|-----------------------|-----------------------------|
| Input                 | DC & LAN                    |
| Output port 1         | RJ45 / M12                  |
| Operating Temperature | -40°C ~ +55°C               |
| Dimensions            | 35 x 72 mm                  |