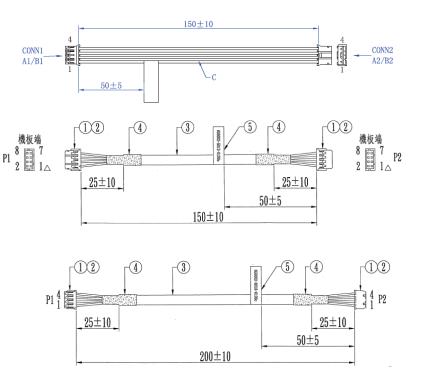

#### Cable Information (Option):

6G6003-7347-0100 2.0 1 x 4 / 2.0 1 x 4,L=15cm 6G6002-5033-0100 2.0 2 x 4 / 2.0 2 x 4,L=15cm 6G6002-8018-0100 L=20cm, 4p / 1.25 to 4p / 1.25