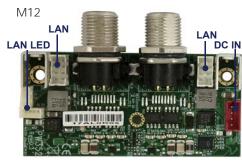

RJ45

#### PW352

6G9102-0017002-0 PW352-RJ45-002 6G9102-0027001-0 PW352-M12-001