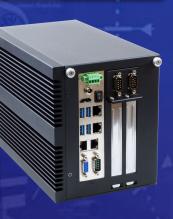

#### Feature:

- . Embedded Fanless System
- . Compact & Palm size
- . PCle expansion
- . Waterproof / Anti-vibration
- . DIN Rail mount /1U Rack mount support. Touch Monitor(8.4"/10.4"/12.1"/15")

. SHARK IP66/67 PPC (10.1"/13.3") . STAR IP66/IP67 PPC (10.4"/12.1"15.1") . STAINLESS IP66/IP67/IP69K PPC (10.4"/5.1"/19")