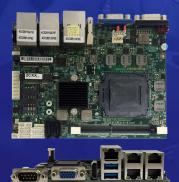

# Product Overview

Board

#### **CPU Platform:**

- . Intel 9th/8th Gen Core I
- . Intel 6<sup>th</sup> /7<sup>th</sup> Gen Core I
- . Intel 3<sup>Rd</sup> Gen Core I
- . Intel Atom Apollo Lake
- . Intel Atom Bay Trail

#### Form factor:

- . Femto-ITX 1.8 inch
- . Pico-ITX 2.5 inch
- . 3.5 inch
- . 5 ¼ inch (200 x 150 mm)
- . Computer on Modules
- . Full/Half size CPU Board

#### Dimension:

- . For 1.8 " SBC
- . For 2.5 " SBC . For 3.5" SBC
- . FUI 5.5 31
- . For 5 ¼ " SBC
- . For CPU Board

#### Feature:

- . Embedded Fanless System
- . Compact & Palm size
- . PCle expansion
- . Waterproof / Anti-vibration
- . DIN Rail mount /1U Rack mount support. Touch Monitor(8.4"/10.4"/12.1"/15")

. SHARK IP66/67 PPC (10.1"/13.3") . STAR IP66/IP67 PPC (10.4"/12.1"15.1") . STAINLESS IP66/IP67/IP69K PPC (10.4"/5.1"/19")