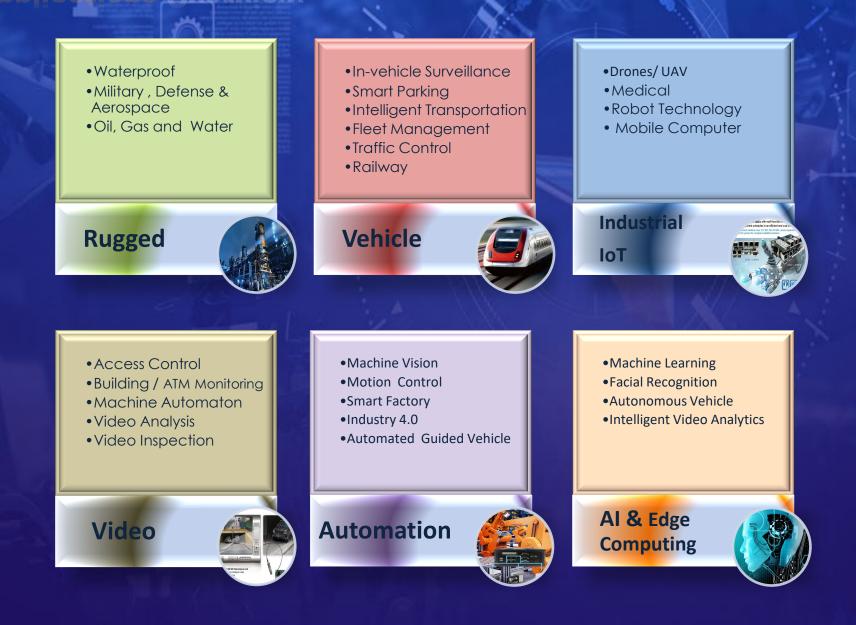

Overseas branches and representative offices in Europe, Russia and the China.

Products could be applied to the uses of Machine Vision, Motion Control, Automation, Intelligent Transportation/Railway, IoT/ IIoT, AI & Edge Computing, Video Solution, Rugged and Mobile Computing.

# **Applications** Overview