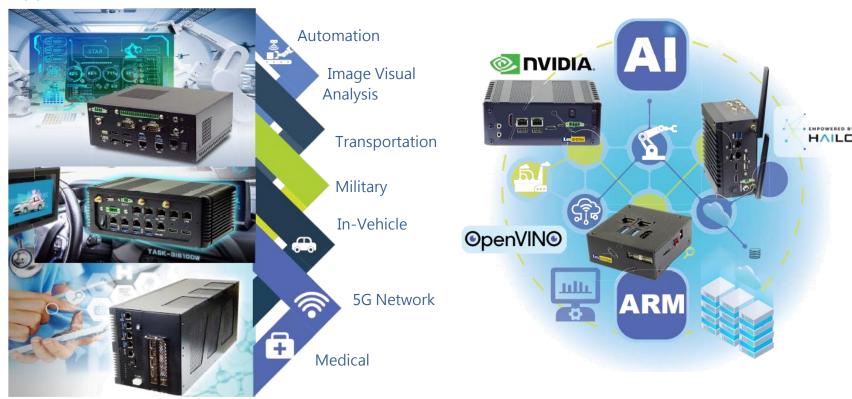

# **Future Development & Prospects**

Lex SYSTEM - Your Trusted Partner for Cutting-edge Solutions in Automation, Image Analysis, Transportation, Military, Automotive, 5G, and Medical Industries. Experience Innovation and Success Across Sectors with our Market-driven Approach and Versatile Applications.

Innovating Research & Integration Services for Global OEM/ODM and System Integrators

Applications

Smart Manufacturing / Machine Vision

Smart Transportation & Railways

Maritime Shipping & Navigation

IoT / IIoT

Smart Healthcare/ AI Medical Imaging

Networking/ Communication Equipment

Edge Computing
Edge Gateway Control