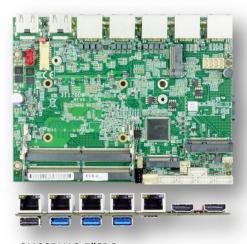

# 13<sup>th</sup> Gen Intel Raptor Lake Core™ Solution

2I130HW 2.5" wafer I/O SBC

2I130DW 2.5" SBC

**SKY 2 2I130DW** 

3I130DW 3.5"SBC

SKY 3 31130DW