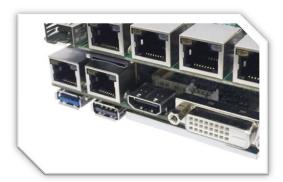

## **LEX SYSTEM — Embedded Solution**

**Expansion Boards/Cards & Related Accessories** 

#### **Fanless Embedded System**

•Rugged /Waterproof System

•DIN Rail System

•1U server

•AI image Analysis & Machine Vision

•Ultra Compact / Compact System

- •High-Speed Ethernet Network Card / PoE / Fiber Card
- •4G / 5G / WiFi / Bluetooth Module
- •Video Capture Car
- •USB / SIM / COM / Display Conversion Card
- M.2 / eIO Expansion Card
- Storage Card
- •Digital IO Card
- •Carriers and Converter Boards
- •Power Boards and Charger Modules