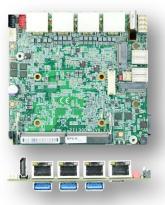

# 13<sup>th</sup> Gen Intel Raptor Lake Core™ Solution

2I130HW 2.5" wafer I/O SBC

2I130DW 2.5" SBC

**SKY 2 2I130DW** 

3I130DW 3.5"SBC

SKY 3 31130DW