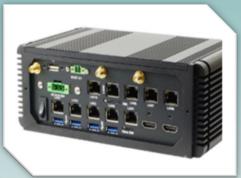

#### **Fanless Embedded System**

•Rugged /Waterproof System

•DIN Rail System

•1U server

•AI image Analysis & Machine Vision

•Ultra Compact / Compact System

- •High-Speed Ethernet Network Card / PoE / Fiber Card
- •4G / 5G / WiFi / Bluetooth Module
- •Video Capture Car
- •USB / SIM / COM / Display Conversion Card
- M.2 / eIO Expansion Card
- Storage Card
- •Digital IO Card
- •Carriers and Converter Boards
- •Power Boards and Charger Modules

# **Edge AI Embedded System**