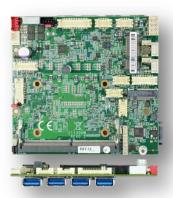

# 13<sup>th</sup> Gen Intel Raptor Lake Core™ Solution

2I130HW 2.5" wafer I/O SBC

2I130DW 2.5" SBC

**SKY 2 2I130DW** 

3I130DW 3.5"SBC

SKY 3 31130DW