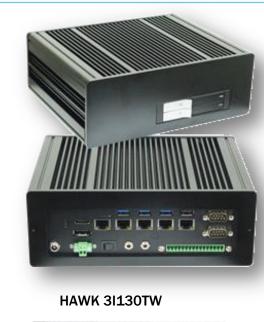

# 13<sup>th</sup> Gen Intel Raptor Lake Core™ Solution

3I130TW 3.5" Plus SBC

**High Performance Computing** 