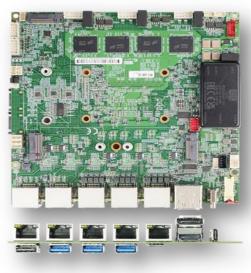

# 13<sup>th</sup> Gen Intel Raptor Lake Core™ Solution

3I130TW 3.5" Plus SBC

**High Performance Computing** 