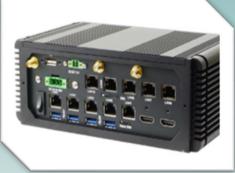

#### Fanless Embedded System

•Rugged /Waterproof System

•In-vehicle System

•DIN Rail System

•1U server

•AI image Analysis & Machine Vision

•Ultra Compact / Compact System

•High-Speed Ethernet Network Card / PoE / Fiber Card

•4G / 5G / WiFi / Bluetooth Module

•Video Capture Car

•USB / SIM / COM / Display Conversion Card

• M.2 / eIO Expansion Card

Storage Card

•Digital IO Card

•Carriers and Converter Boards

•Power Boards and Charger Modules