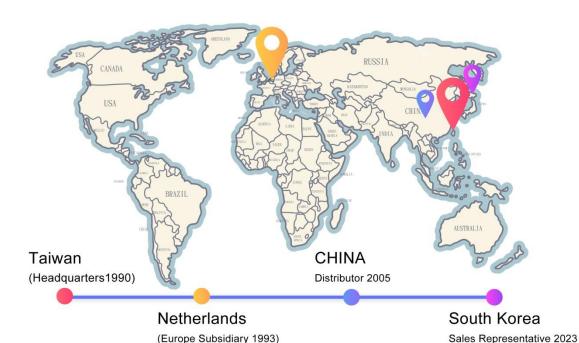

Established in 1990, LEX Computech (TPEx:7562), is a Taiwan-based industrial computer developer and manufacturer with ISO 9001 certification. Headquartered in New Taipei City, it operates R&D, management, sales, and manufacturing units, with additional sales channels in Europe and Asia. LEX Computech's products hold various patents and certifications for automotive and railway safety and include customized OEM/ODM solutions for industrial computing. It is also a member of the Intel IoT Solutions Alliance.

# **Company Milestones**

**Established Europe Sales** Hub, selling 'Mentor' brand computer peripherals

certified.

ISO 9001 & 14001

iF design awards red dot design awards

Certified HDMI Adopter

2012

2016

Founding Member of ICAA" (Intelligent Computing & IoT Association )

2022

Compliant with ISO 14064-1: 2018

1993

1990

Founded in Taipei, specialized in designing & manufacturing computer graphics cards.

2002

**Established IPC** R&D Division, set up European sales headquarters in the Netherlands.

2011

**COMPUTEX TAIPEI** D&I awards

2013

Intel® Internet of Things Solutions Alliance Member

2021

Intel® Partner Titanium member 2023

Successfully registered on Emerging Stock Board: 7562