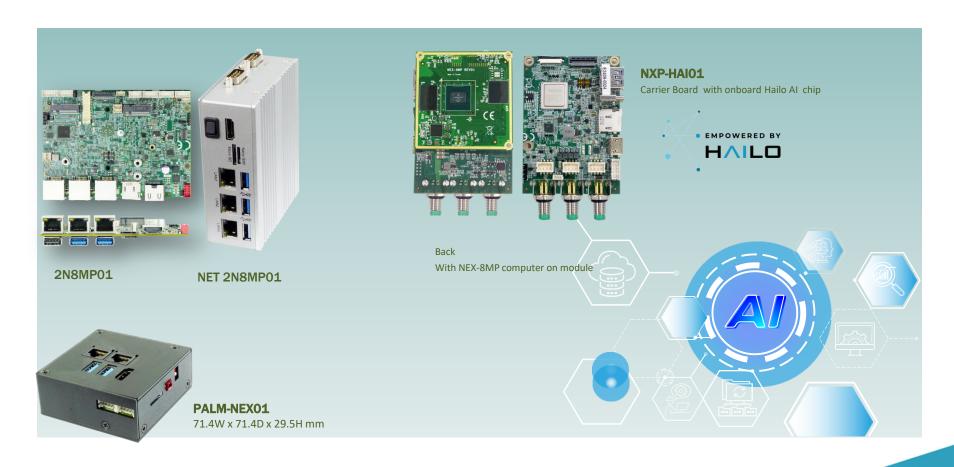

# Next-gen Al Solution NXP i.MX8M Plus /ARM Cortex-A53

#### HAILO-AI AI Computing Chipset