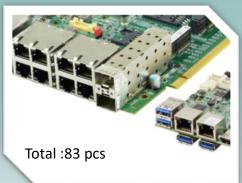

- Femto-ITX 1.8" : 3pcs
- 3.5"SBC :30 pcs
- Computer On Module: 5 pcs
- UPS board : 4 pcs

- Pico-ITX 2.5" : 27 pcs
- 5 ¼" ( 200 x 150mm) : 4 pcs
- CPU board : 3 pcs
- ARM based : 7 pcs

2 Customized Motherboard & Chassis