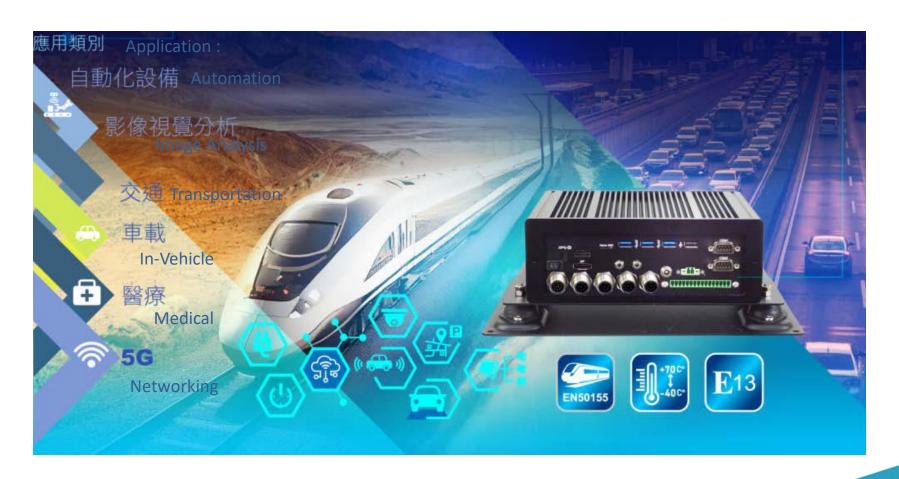

## **Future Development**

Lex SYSTEMs serve automation, vision analysis, transportation, automotive, 5G, and medical industries. With early RD investment in AI and ARM technology, the EN50155-compliant LEX SYSTEM series delivers AIoT solutions for rail and smart transport, providing customized designs that differentiate LEX SYSTEM in the market and attract clients needing tailored applications.