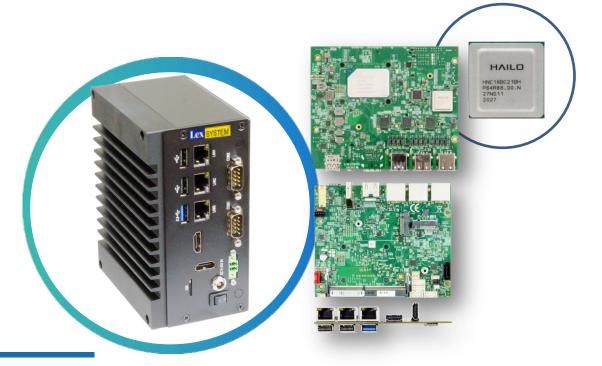

# **Edge AI Embedded System**

SKY 2 2I640HL on board Hailo-8 Edge Al processor

Smart Manufacturing

#### HAILO-AI AI Computing Chipset