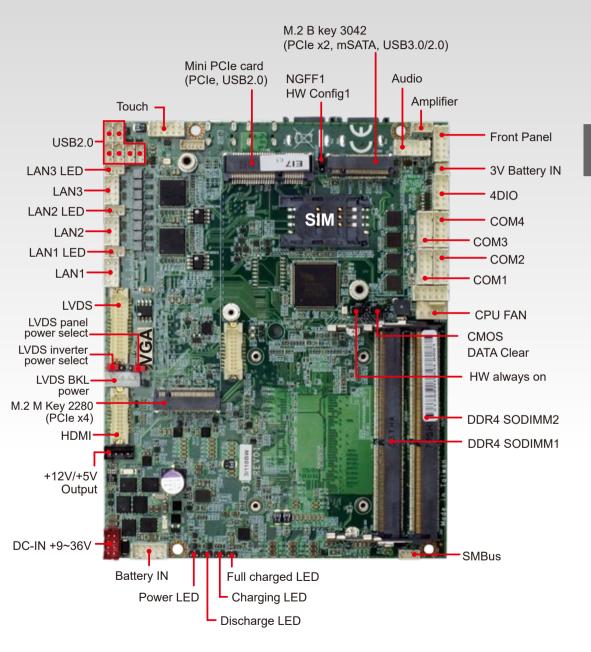

## **Function Map**

## 3I110HW/ BW –high performance solution for Al Acceleration

- 11th Gen Intel® Tiger Lake-UP3, i7 / i5 / i3 / Celeron CPU
- 2 x DDR4 SODIMM Max.64GB
- · Multiple Independent display: VGA, HDMI, DP, eDP or LVDS
- 3 x Intel GbE i219LM/ i210IT LAN, 6 x USB 2.0
- 4 x COM RS232/ 422/ 485, Touch Screen,4DI/ 4DO
- 1 x Mini PCle (PCle / mSATA / USB 2.0/ 3.0)
- 1 x SIM, 1 x M.2 B Key Type 3042 (PClex2/ mSATA/ USB/ 3.0/ 2.0)
- 1 x M.2 M Key Type 2280 (PCIe x 4) , Support NVMe
- TPM 2.0 (Optional)
- Wide Range DC IN +9~36V, Battery Charger Function (3I110BW)
- Operation Temp. : -20°C~ + 70°C