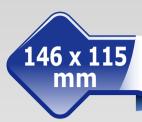

# Waterproof solution with 11th Gen Intel Tiger Lake-UP3, i7/i5/i3/Celeron Platform

LEX SYSTEM IP67 Embedded Systems and Panel PC series are with the 11th Gen Intel® Core™ i7/i5/i3 UP3-series (Tiger Lake) platform which offering IP67 rating protection with waterproof and dust-resilience capability, -20°C to 60°C extended operating temperature, 9V to 36V DC input, battery charger function and multiple M12 waterproof connectors in slim, fanless & rugged design.

## **SHARK IP67 Box PC**

Dimension: 250W x 168D x 40H

- Compact size Fanless Solution
- IP67 waterproof solution

## Waterproof Bezel Free Panel PC

SHARK/ STAR/ STAINIESS IP67 Waterproof Solution

- Touch Screen panel
- Bezel free mechanical design