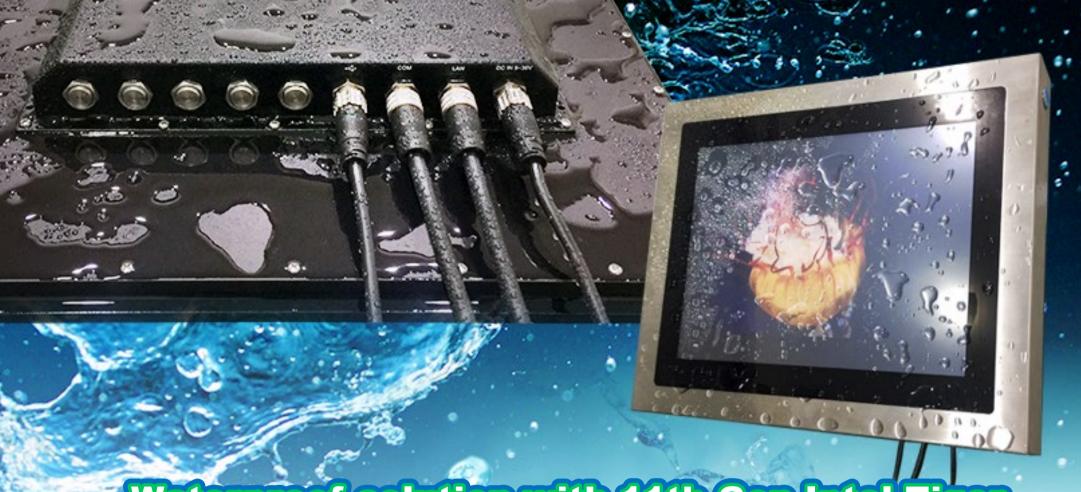

# Waterproof solution with 11th Gen Intel Tiger Lake-UP3, i7/i5/i3/Celeron Platform

LEX SYSTEM IP67 Embedded Systems and Panel PC series are with the 11th Gen Intel® Core™ i7/i5/i3 UP3-series (Tiger Lake) platform which offering IP67 rating protection with waterproof and dust-resilience capability, -20°C to 60°C extended operating temperature, 9V to 36V DC input, battery charger function and multiple M12 waterproof connectors in slim, fanless & rugged design.

## **SHARK IP67 Box PC**

Dimension: 250W x 168D x 40H

- Compact size Fanless Solution
- IP67 waterproof solution