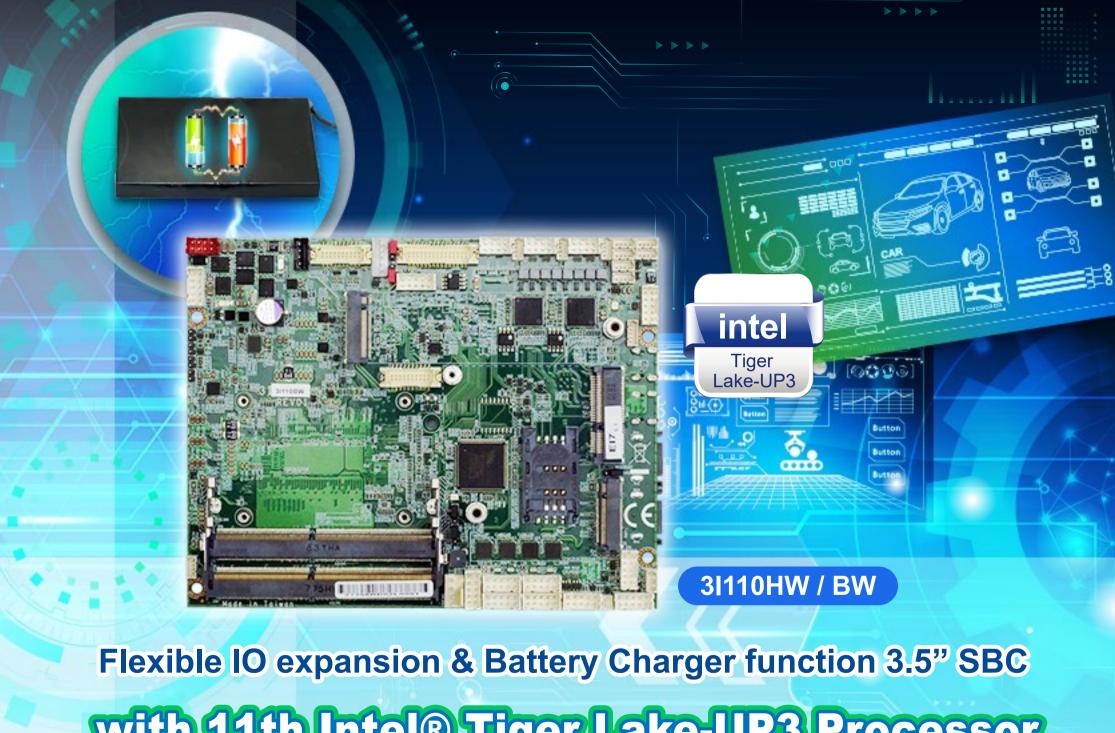

with 11th Intel® Tiger Lake-UP3 Processor

3I110HW / BW

LEX SYSTEM latest 3.5" SBC 3I110HW/BW is with 11th Gen. Intel® Tiger Lake-UP3 i7/i5/i3/Celeron processor which offers users powerful and flexible solution for industrial and embedded applications. The faster performance and greater Al acceleration plus with battery charger features make this platform well suited for reliability and mobility constrained embedded applications, such as Automation Control, Transportation, ATM machines, medical / hospital station and warehouse solution.

## 3I110HW/ BW –high performance solution for Al Acceleration

- 11th Gen Intel® Tiger Lake-UP3, i7 / i5 / i3 / Celeron CPU
- 2 x DDR4 SODIMM Max.64GB
- · Multiple Independent display: VGA, HDMI, DP, eDP or LVDS
- 3 x Intel GbE i219LM/ i210IT LAN, 6 x USB 2.0
- 4 x COM RS232/ 422/ 485, Touch Screen,4DI/ 4DO
- 1 x Mini PCle (PCle / mSATA / USB 2.0/ 3.0)
- 1 x SIM, 1 x M.2 B Key Type 3042 (PClex2/ mSATA/ USB/ 3.0/ 2.0)
- 1 x M.2 M Key Type 2280 (PCIe x 4) , Support NVMe
- TPM 2.0 (Optional)
- Wide Range DC IN +9~36V, Battery Charger Function (3I110BW)
- Operation Temp. : -20°C~ + 70°C