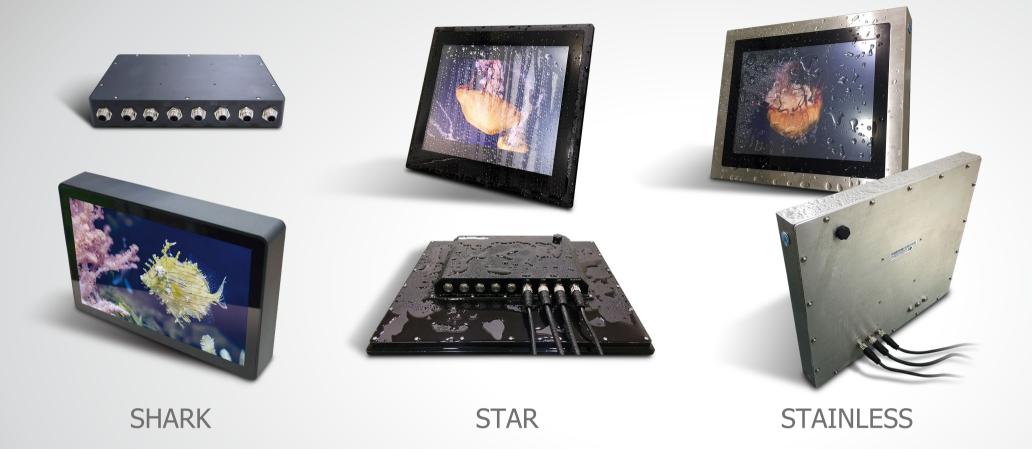

## **SHARK IP67 Box PC**

Dimension: 250W x 168D x 40H

- Compact size Fanless Solution
- IP67 waterproof solution

## Waterproof Bezel Free Panel PC

SHARK/ STAR/ STAINIESS IP67 Waterproof Solution

- Touch Screen panel
- Bezel free mechanical design