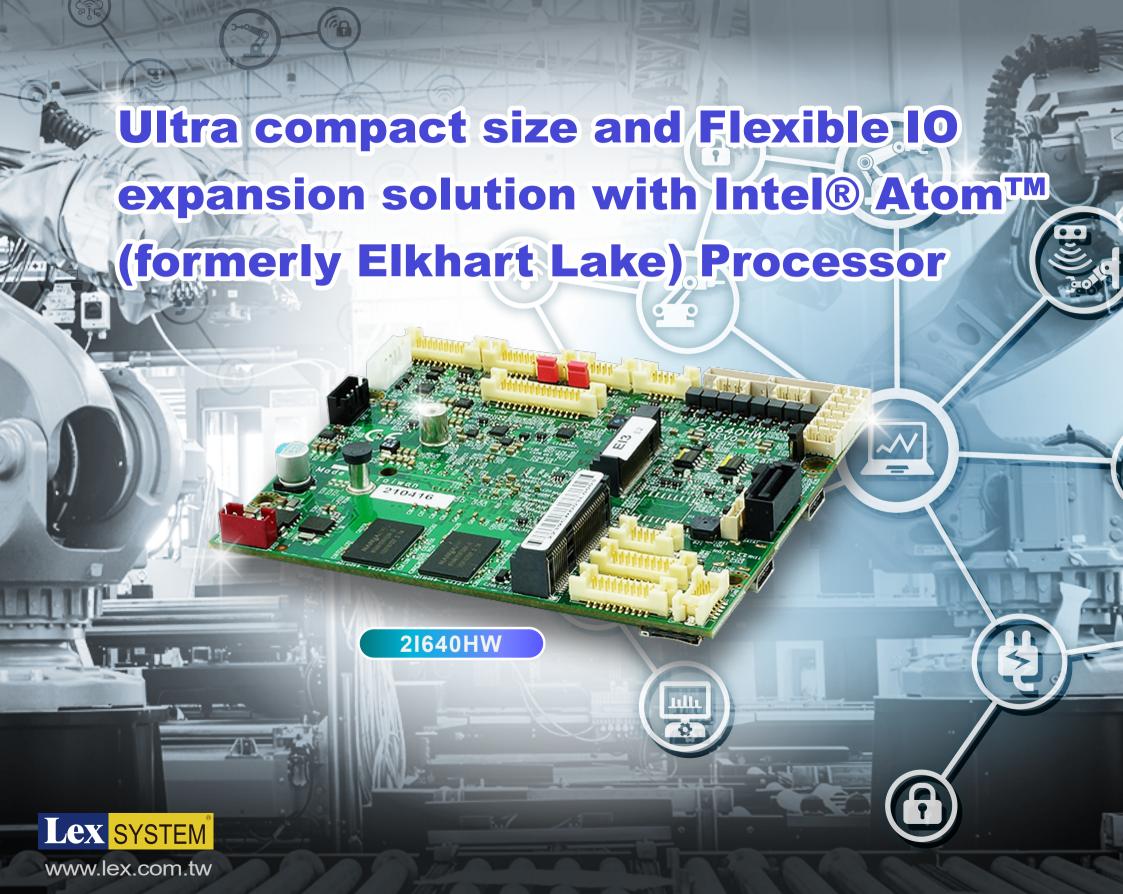

# Ultra compact size and Flexible IO expansion solution with Intel® Atom™ (formerly Elkhart Lake) Processor

LEX Computech released the next generation 2.5" (102 x 88 mm) embedded board 2I640HW with Intel Atom® x6000E Series and Celeron® J (formerly Elkhart Lake ) Series processors. Running with Intel® UHD Graphics ,2I640HW provide high-performance and full –features with integrated 2 x GbE LAN, 6 x USB, 4 x COM Port , HDMI,LVDS and eDP display interface and 1 x M.2, 1 x Mini Card expansion slot offers the ideal platform for graphics performance with enhance IoT features, real-time performance, manageability, and security.

2I640HW's all wafer IO design delivers high flexibility toward expanded functions & and also provides user hassle-free solution of integrating the SBC board within various mechanical enclosures. The compact size feature makes 2I640HW well suited for many space-limited and thermally constrained embedded applications, such as In-Vehicle Infotainment, Intelligent Control, Factory Automation Industry 4.0, Internet of Things (IoT) and Edge Computing applications.

#### 21640HW

## 21640HW -ideal solution for space-limited embedded Applications

- Intel® Elkhart Lake ATOM® x6413E / J6412 CPU
- On Board LPDDR4 up to 8GB
- Independent display: 1 x HDMI, 1 x LVDS, 1 x eDP
- 2 x Intel GbE LAN, 1 x USB 3.0, 5 x USB 2.0
- 4 x COM, 1 x Mini PCle, 1 x M.2, 1 x Nano SIM
- Touch Screen, HD Audio, 4DI / 4DO
- TPM 2.0
- Wide Range DC IN +9~36V
- Wide temperature support of -20°C ~ 70°C