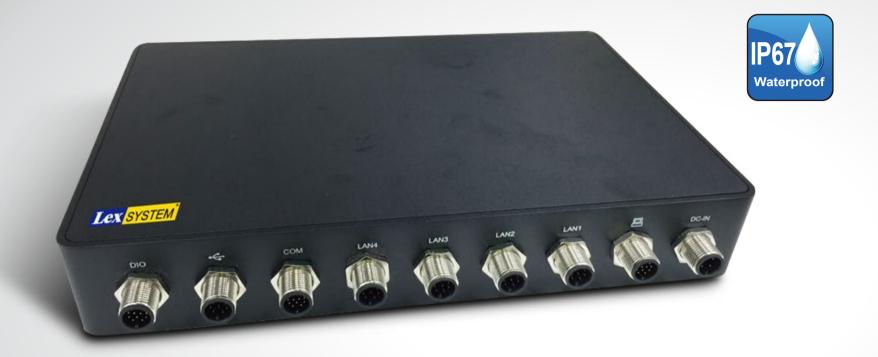

## SHARK IP67 Box PC

Dimension: 250W x 168D x 40H

- Compact size Fanless Solution
- IP67 waterproof solution