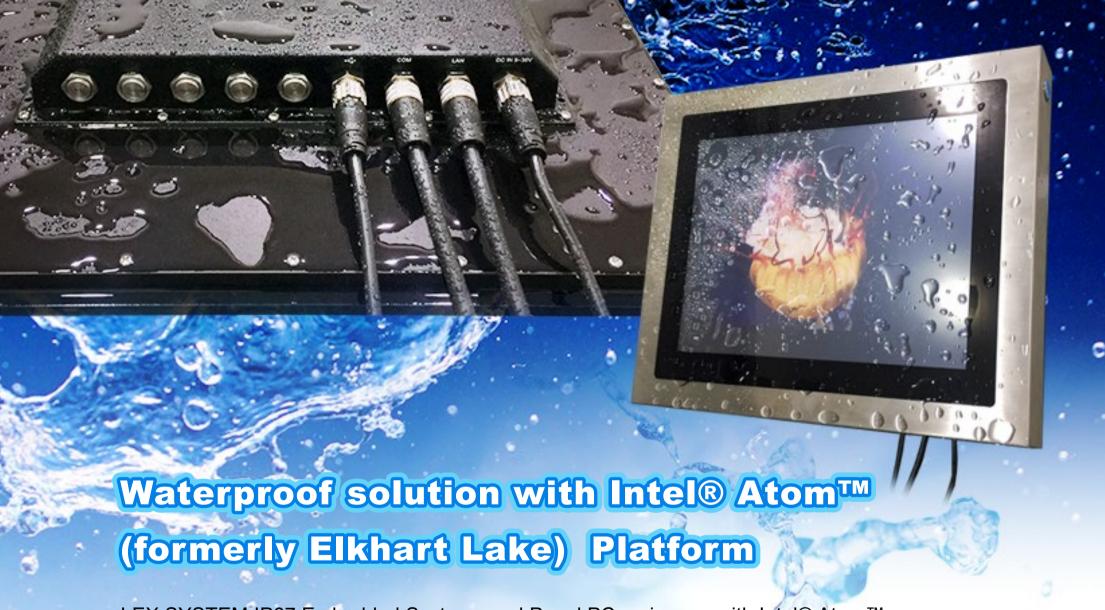

#### **TERA**

Dimension: 145W x 106.2D x 56.5H

- Compact size Fanless Solution
- Robust M12 connectors

LEX SYSTEM IP67 Embedded Systems and Panel PC series are with Intel® Atom™ (formerly Elkhart Lake) platform which offering IP67 rating protection with waterproof and dust-resilience capability, -20°C to 60°C extended operating temperature, 9V to 36V DC input, battery charger function and multiple M12 waterproof connectors in slim, fanless & rugged design.