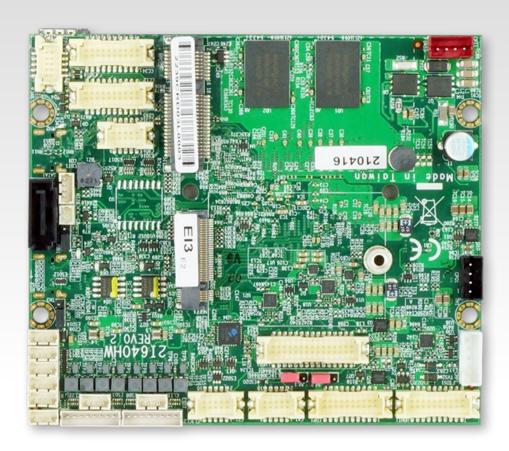

# Ultra compact size and Flexible IO expansion solution with Intel® Atom™ (formerly Elkhart Lake) Processor

LEX Computech released the next generation 2.5" (102 x 88 mm) embedded board 2I640HW with Intel Atom® x6000E Series and Celeron® J (formerly Elkhart Lake ) Series processors. Running with Intel® UHD Graphics ,2I640HW provide high-performance and full –features with integrated 2 x GbE LAN, 6 x USB, 4 x COM Port , HDMI,LVDS and eDP display interface and 1 x M.2, 1 x Mini Card expansion slot offers the ideal platform for graphics performance with enhance IoT features, real-time performance, manageability, and security.

2I640HW's all wafer IO design delivers high flexibility toward expanded functions & and also provides user hassle-free solution of integrating the SBC board within various mechanical enclosures. The compact size feature makes 2I640HW well suited for many space-limited and thermally constrained embedded applications, such as In-Vehicle Infotainment, Intelligent Control, Factory Automation Industry 4.0, Internet of Things (IoT) and Edge Computing applications.

#### 21640HW

## 21640HW -ideal solution for space-limited embedded Applications

- Intel® Elkhart Lake ATOM® x6413E / J6412 CPU
- On Board LPDDR4 up to 8GB
- Independent display: 1 x HDMI, 1 x LVDS, 1 x eDP
- 2 x Intel GbE LAN, 1 x USB 3.0, 5 x USB 2.0
- 4 x COM, 1 x Mini PCle, 1 x M.2, 1 x Nano SIM
- Touch Screen, HD Audio, 4DI / 4DO
- TPM 2.0
- Wide Range DC IN +9~36V
- Wide temperature support of -20°C ~ 70°C