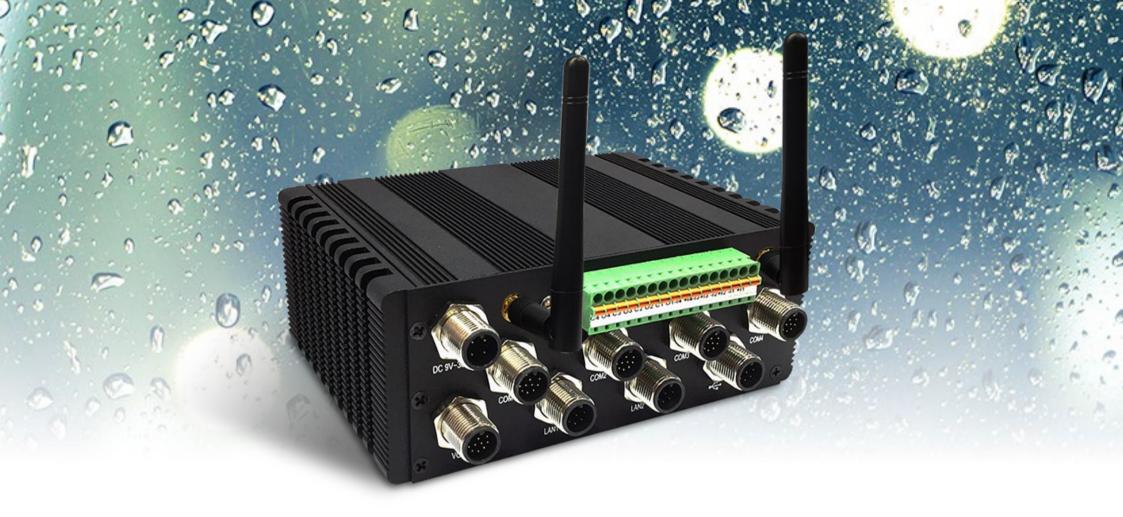

21640HW with TERA M12 connectors provides reliable connectivity in harsh environments.

#### **TERA**

Dimension: 145W x 106.2D x 56.5H

- Compact size Fanless Solution
- Robust M12 connectors

LEX SYSTEM IP67 Embedded Systems and Panel PC series are with Intel® Atom™ (formerly Elkhart Lake) platform which offering IP67 rating protection with waterproof and dust-resilience capability, -20°C to 60°C extended operating temperature, 9V to 36V DC input, battery charger function and multiple M12 waterproof connectors in slim, fanless & rugged design.