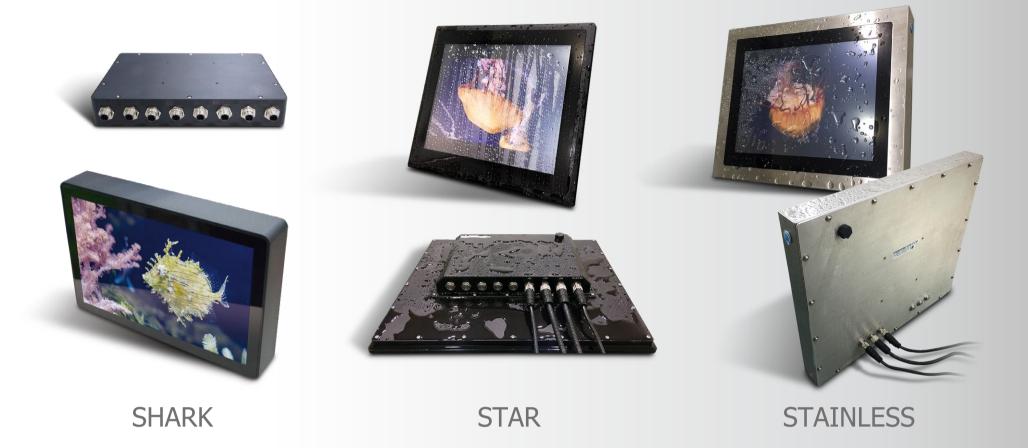

### Waterproof Bezel Free Panel PC

SHARK/ STAR/ STAINIESS IP67 Waterproof Solution

- Touch Screen panel
- Bezel free mechanical design