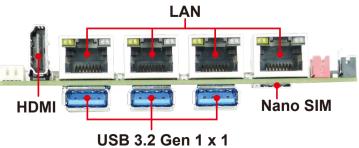

# Compact Edge Gateway / Edge Al solution for innovated embedded Applications

- 13th Gen. Raptor Lake & 12th Gen Alder Lake i7/i5/i3/Celeron CPU
- 1 x DDR5 SODIMM (Max. 32GB)
- Multiple Independent display: HDMI, eDP
- 4 x Intel 2.5 GbE LAN, 3 x USB 3.2, 4 x USB 2.0
- 1 x M.2 M Key, 1 x M.2 B Key, 1 x Nano SIM
- 2 x COM, 4DI / 4DO, TPM 2.0, SMBus, I2C
- Wide temperature support of -20°C ~ 70°C