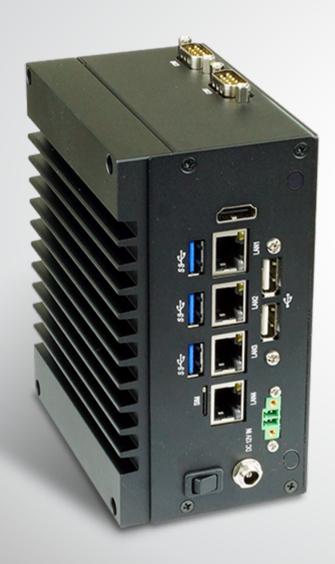

# Compact Edge Gateway / Edge Al solution for innovated embedded Applications

- 13th Gen. Raptor Lake & 12th Gen Alder Lake i7/i5/i3/Celeron CPU
- 1 x DDR5 SODIMM (Max. 32GB)
- Multiple Independent display: HDMI, eDP
- 4 x Intel 2.5 GbE LAN, 3 x USB 3.2, 4 x USB 2.0
- 1 x M.2 M Key, 1 x M.2 B Key, 1 x Nano SIM
- 2 x COM, 4DI / 4DO, TPM 2.0, SMBus, I2C
- Wide temperature support of -20°C ~ 70°C

# **SKY2 2I130DW**

Dimension: 141W x 111.2D x 71.9H mm

- Compact Excellent heat-dissipating
  DIN-Rail System
- Robust & Powerful Fanless
  Embedded solution