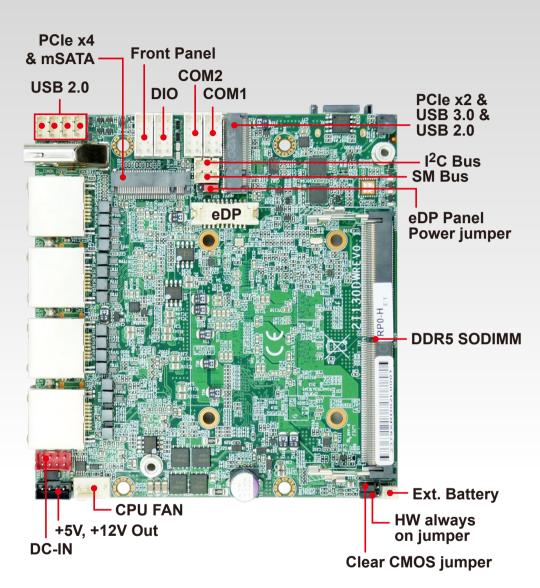

# Compact Edge Gateway / Edge Al solution for innovated embedded Applications

- 13th Gen. Raptor Lake & 12th Gen Alder Lake i7/i5/i3/Celeron CPU
- 1 x DDR5 SODIMM (Max. 32GB)
- Multiple Independent display: HDMI, eDP
- 4 x Intel 2.5 GbE LAN, 3 x USB 3.2, 4 x USB 2.0
- 1 x M.2 M Key, 1 x M.2 B Key, 1 x Nano SIM
- 2 x COM, 4DI / 4DO, TPM 2.0, SMBus, I2C
- Wide temperature support of -20°C ~ 70°C