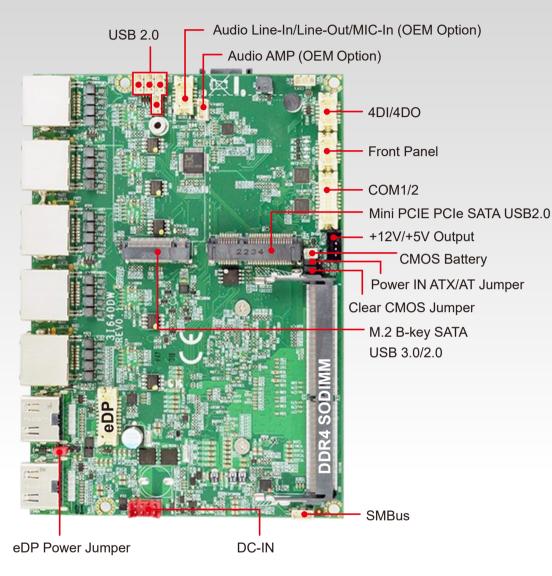

#### **Function Map**

# 31640DW –ideal solution for Automation/Edge Gateway Applications

- Intel® Elkhart Lake ATOM® x6413E / J6412 CPU
- 1 x DDR4 SODIMM, Max. 32GB
- Independent display: 2 x HDMI, eDP
- 5 x Intel 2.5 GbE LAN, 1 x USB 3.0, 7 x USB 2.0
- 2 x COM, 1 x Mini PCIe, 1 x M.2, 1 x Nano SIM
- 4DI / 4DO, TPM 2.0 (Firmware) -OEM to Hardware TPM 2.0
- Wide Range DC IN +9~36V
- Wide temperature support of -20°C ~ 70°C