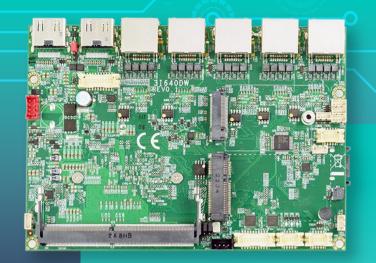

# Maximizing performance 3.5" SBC with Intel® Atom™ (Elkhart Lake) 6000 series processor

LEX System 3.5" (146 x 102 mm) SBC: 3I640DW is with Intel Atom® x6000E Series and Celeron® J (formerly Elkhart Lake ) Series processors. 3I640DW integrated 5 x 2.5 GbE LAN, 8 x USB, 2 x COM Port , 2 x HDMI (or DP) display interface and 1 x Mini PCIe, 1 x M.2 expansion slot offers the ideal platform for graphics performance with integrated AloT features, real-time performance, manageability, and security. 3I640DW with excellent processor performance, multiple Giga Ethernet ports and wide range 9-36V DC-IN features is the ideal solution for AI accelerators platform and advanced Edge AI, Intelligent Control, Factory Automation Industry 4.0,Internet of Things (IoT) and Edge Computing applications.

# 31640DW –ideal solution for Automation/Edge Gateway Applications

- Intel® Elkhart Lake ATOM® x6413E / J6412 CPU
- 1 x DDR4 SODIMM, Max. 32GB
- Independent display: 2 x HDMI, eDP
- 5 x Intel 2.5 GbE LAN, 1 x USB 3.0, 7 x USB 2.0
- 2 x COM, 1 x Mini PCIe, 1 x M.2, 1 x Nano SIM
- 4DI / 4DO, TPM 2.0 (Firmware) -OEM to Hardware TPM 2.0
- Wide Range DC IN +9~36V
- Wide temperature support of -20°C ~ 70°C