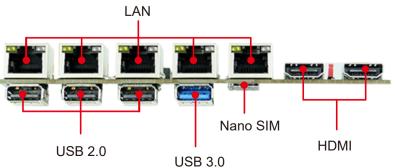

# Maximizing performance 3.5" SBC with Intel® Atom™ (Elkhart Lake) 6000 series processor

LEX System 3.5" (146 x 102 mm) SBC: 3I640DW is with Intel Atom® x6000E Series and Celeron® J (formerly Elkhart Lake ) Series processors. 3I640DW integrated 5 x 2.5 GbE LAN, 8 x USB, 2 x COM Port , 2 x HDMI (or DP) display interface and 1 x Mini PCIe, 1 x M.2 expansion slot offers the ideal platform for graphics performance with integrated AloT features, real-time performance, manageability, and security. 3I640DW with excellent processor performance, multiple Giga Ethernet ports and wide range 9-36V DC-IN features is the ideal solution for AI accelerators platform and advanced Edge AI, Intelligent Control, Factory Automation Industry 4.0,Internet of Things (IoT) and Edge Computing applications.

# 31640DW –ideal solution for Automation/Edge Gateway Applications

- Intel® Elkhart Lake ATOM® x6413E / J6412 CPU
- 1 x DDR4 SODIMM, Max. 32GB
- Independent display: 2 x HDMI, eDP
- 5 x Intel 2.5 GbE LAN, 1 x USB 3.0, 7 x USB 2.0
- 2 x COM, 1 x Mini PCIe, 1 x M.2, 1 x Nano SIM
- 4DI / 4DO, TPM 2.0 (Firmware) -OEM to Hardware TPM 2.0
- Wide Range DC IN +9~36V
- Wide temperature support of -20°C ~ 70°C