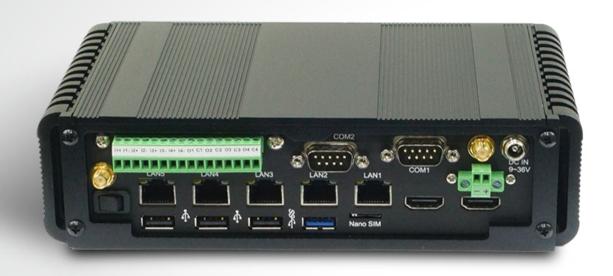

# Maximizing performance 3.5" SBC with Intel® Atom™ (Elkhart Lake) 6000 series processor

LEX System 3.5" (146 x 102 mm) SBC: 3I640DW is with Intel Atom® x6000E Series and Celeron® J (formerly Elkhart Lake ) Series processors. 3I640DW integrated 5 x 2.5 GbE LAN, 8 x USB, 2 x COM Port , 2 x HDMI (or DP) display interface and 1 x Mini PCIe, 1 x M.2 expansion slot offers the ideal platform for graphics performance with integrated AloT features, real-time performance, manageability, and security. 3I640DW with excellent processor performance, multiple Giga Ethernet ports and wide range 9-36V DC-IN features is the ideal solution for AI accelerators platform and advanced Edge AI, Intelligent Control, Factory Automation Industry 4.0,Internet of Things (IoT) and Edge Computing applications.

# 31640DW –ideal solution for Automation/Edge Gateway Applications

- Intel® Elkhart Lake ATOM® x6413E / J6412 CPU
- 1 x DDR4 SODIMM, Max. 32GB
- Independent display: 2 x HDMI, eDP
- 5 x Intel 2.5 GbE LAN, 1 x USB 3.0, 7 x USB 2.0
- 2 x COM, 1 x Mini PCIe, 1 x M.2, 1 x Nano SIM
- 4DI / 4DO, TPM 2.0 (Firmware) -OEM to Hardware TPM 2.0
- Wide Range DC IN +9~36V
- Wide temperature support of -20°C ~ 70°C