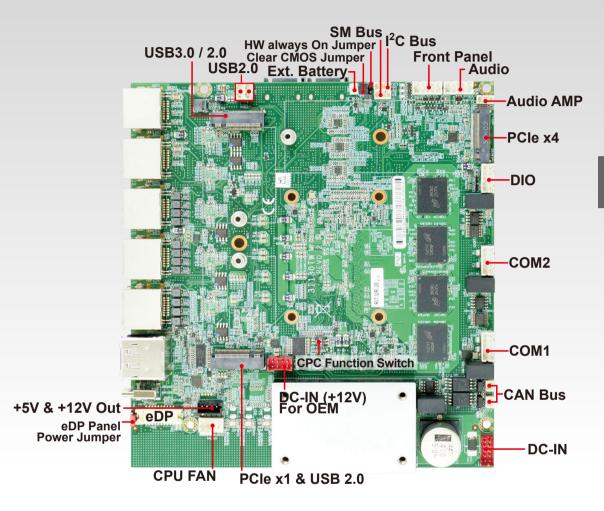

## - 3.5" Plus SBC with 13th Gen. Intel® Raptor Lake Processor

LEX System 3I130TW is based on Intel® 13th Raptor Lake-U Core i processor, integrated 5 x 2.5 GbE, 7 x USB, 2 x ISO-COM Port, 2 x ISO-CANBus, HD Audio, DI/ DO, HDMI,DP & Type C DP ALT mode display interface, plus with 3 x M.2 and 1 x Nano SIM expansion, BRIK-ISO wide range 9~+36V DC input (optional to 18-75V) and Power ignition delay on/ off control which could protect computing systems from damage causing by unexpected voltage and current and makes sure it operates normally. 3I130TW supports onboard LPDDR5 16GB/ 32GB memory, onboard 256 / 512GB & 1TB NVME and could expand, M12 I/O, PoE and comprehensive storage options including 2 x SATA and one M.2-SSD make it the ideal for in-vehicle NVR applications.

# **Function Map**

## 3I130TW - Powerful in-vehicle solution

for transportation/railway embedded Applications

- Intel® 13th Gen Raptor Lake-U i7 / i5 / i3, Pentium CPU
- Onboard LPDDR5, 16GB / 32GB
- Multiple Independent display :
- 1 x HDMI, 1 x DP, eDP, 1 x Type C DP ALT Mode
- 5 x Intel 2.5 GbE LAN, 3 x USB 3.2, 4 x USB 2.0,
- 1 x M.2 M Key, 2 x M.2 BKey, 1 x Nano SIM
- HD Audio, 2 x ISO COM, 2 x ISO CANBus,4DI / 4DO,
- TPM 2.0, SMBus, I2C
- Wide Range DC-IN, CPC-Ignition on/off control