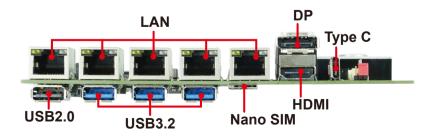

## - 3.5" Plus SBC with 13th Gen. Intel® Raptor Lake Processor

LEX System 3I130TW is based on Intel® 13th Raptor Lake-U Core i processor, integrated 5 x 2.5 GbE, 7 x USB, 2 x ISO-COM Port, 2 x ISO-CANBus, HD Audio, DI/ DO, HDMI,DP & Type C DP ALT mode display interface, plus with 3 x M.2 and 1 x Nano SIM expansion, BRIK-ISO wide range 9~+36V DC input (optional to 18-75V) and Power ignition delay on/ off control which could protect computing systems from damage causing by unexpected voltage and current and makes sure it operates normally. 3I130TW supports onboard LPDDR5 16GB/ 32GB memory, onboard 256 / 512GB & 1TB NVME and could expand, M12 I/O, PoE and comprehensive storage options including 2 x SATA and one M.2-SSD make it the ideal for in-vehicle NVR applications.

## 3I130TW - Powerful in-vehicle solution

for transportation/railway embedded Applications

- Intel® 13th Gen Raptor Lake-U i7 / i5 / i3, Pentium CPU
- Onboard LPDDR5, 16GB / 32GB
- Multiple Independent display :
- 1 x HDMI, 1 x DP, eDP, 1 x Type C DP ALT Mode
- 5 x Intel 2.5 GbE LAN, 3 x USB 3.2, 4 x USB 2.0,
- 1 x M.2 M Key, 2 x M.2 BKey, 1 x Nano SIM
- HD Audio, 2 x ISO COM, 2 x ISO CANBus,4DI / 4DO,
- TPM 2.0, SMBus, I2C
- Wide Range DC-IN, CPC-Ignition on/off control