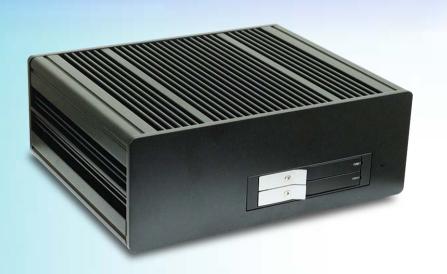

# HAWK 31130TW

( with Anti-vibration kit )

HAWK 3I130TW supports onboard LPDDR5 16GB/32GB memory, onboard NVME and could expand, M12 I/O, PoE, optional anti-vibration kit and features comprehensive storage options including two 2.5" mobile rack Bays also make it the ideal for in-vehicle / Railway applications.

Dimension: 220W x 180D x 80H mm

- Rugged heat-dissipating In-vehicle System
- Robust & Powerful Fanless Embedded solution