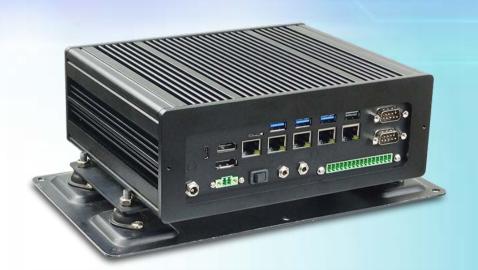

## - 3.5" Plus SBC with 13th Gen. Intel® Raptor Lake Processor

LEX System 3I130TW is based on Intel® 13th Raptor Lake-U Core i processor, integrated 5 x 2.5 GbE, 7 x USB, 2 x ISO-COM Port, 2 x ISO-CANBus, HD Audio, DI/ DO, HDMI,DP & Type C DP ALT mode display interface, plus with 3 x M.2 and 1 x Nano SIM expansion, BRIK-ISO wide range 9~+36V DC input (optional to 18-75V) and Power ignition delay on/ off control which could protect computing systems from damage causing by unexpected voltage and current and makes sure it operates normally. 3I130TW supports onboard LPDDR5 16GB/ 32GB memory, onboard 256 / 512GB & 1TB NVME and could expand, M12 I/O, PoE and comprehensive storage options including 2 x SATA and one M.2-SSD make it the ideal for in-vehicle NVR applications.

## 3I130TW - Powerful in-vehicle solution

for transportation/railway embedded Applications

- Intel® 13th Gen Raptor Lake-U i7 / i5 / i3, Pentium CPU
- Onboard LPDDR5, 16GB / 32GB
- Multiple Independent display :
- 1 x HDMI, 1 x DP, eDP, 1 x Type C DP ALT Mode
- 5 x Intel 2.5 GbE LAN, 3 x USB 3.2, 4 x USB 2.0,
- 1 x M.2 M Key, 2 x M.2 BKey, 1 x Nano SIM
- HD Audio, 2 x ISO COM, 2 x ISO CANBus,4DI / 4DO,
- TPM 2.0, SMBus, I2C
- Wide Range DC-IN, CPC-Ignition on/off control