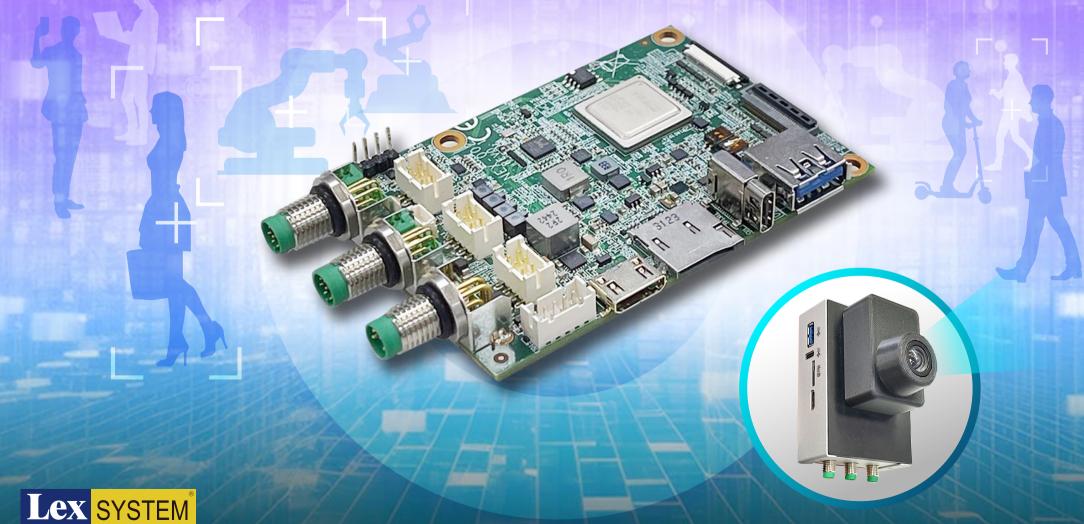

# Simplify Edge AI development process with NXP i.MX8M + Hailo-8™ platform

The LEX SYSTEM NXP-HAl02 redefines embedded computing with the NXP i.MX 8M Plus and Hailo-8™ Al processors, delivering up to 26 TOPS of Al performance for edge applications. It features Mini HDMI®, 8 GB LPDDR 4 memory, 32 − 256GB eMMC, Micro SD, and dual MIPI-CSI for camera input. Equipped with industrial-grade I/O interfaces, including1 x GbE LAN (M8 I/O), USB 3.0, and 1 x RS232 (M8 I/O), along with a wide 9−24V power input (M8 I/O).NXP-HAl02's modular architecture, streamlines the development process, reduces time-to-market, and optimizes costs. Built to excel in demanding environments, the NXP-HAl02 is the ultimate solution for applications requiring reliable and high-performance edge computing, such as object detection, image recognition, and predictive maintenance.

#### Simplify Edge Al development process with **Ultra Compact NXP i.MX8M and Hailo-8™** platform

- NXP i.MX8M Plus (Quad core) ARM Cortex-A53 processor up to 1.8 GHz
- LPDDR4, 8GB
- 32GB eMMC 5.1, option 64 / 128 / 256GB; 1 x Micro SD
- Onboard Hailo-8™ Al processor ; 2 x MIPI CSI
- 1 x Mini HDMI®; 1 x GbE (M8 I/O); 1 x USB 3.0 Type A,
- 1 x USB 3.0 Type C; 1 x RS485 (M8 I/O); 2DI / 2DO