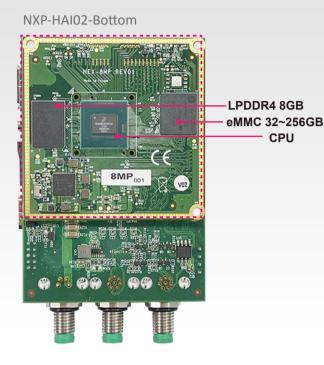

# Simplify Edge AI development process with NXP i.MX8M + Hailo-8™ platform

The LEX SYSTEM NXP-HAl02 redefines embedded computing with the NXP i.MX 8M Plus and Hailo-8™ Al processors, delivering up to 26 TOPS of Al performance for edge applications. It features Mini HDMI®, 8 GB LPDDR 4 memory, 32 − 256GB eMMC, Micro SD, and dual MIPI-CSI for camera input. Equipped with industrial-grade I/O interfaces, including1 x GbE LAN (M8 I/O), USB 3.0, and 1 x RS232 (M8 I/O), along with a wide 9−24V power input (M8 I/O).NXP-HAl02's modular architecture, streamlines the development process, reduces time-to-market, and optimizes costs. Built to excel in demanding environments, the NXP-HAl02 is the ultimate solution for applications requiring reliable and high-performance edge computing, such as object detection, image recognition, and predictive maintenance.

#### Simplify Edge Al development process with **Ultra Compact NXP i.MX8M and Hailo-8™** platform

- NXP i.MX8M Plus (Quad core) ARM Cortex-A53 processor up to 1.8 GHz
- LPDDR4, 8GB
- 32GB eMMC 5.1, option 64 / 128 / 256GB; 1 x Micro SD
- Onboard Hailo-8™ Al processor ; 2 x MIPI CSI
- 1 x Mini HDMI®; 1 x GbE (M8 I/O); 1 x USB 3.0 Type A,
- 1 x USB 3.0 Type C; 1 x RS485 (M8 I/O); 2DI / 2DO