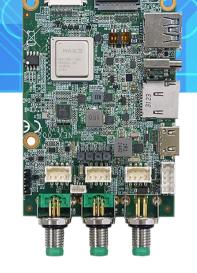

# Simplify Edge AI development process with NXP i.MX8M + Hailo-8™ platform

The LEX SYSTEM NXP-HAl02 redefines embedded computing with the NXP i.MX 8M Plus and Hailo-8™ Al processors, delivering up to 26 TOPS of Al performance for edge applications. It features Mini HDMI®, 8 GB LPDDR 4 memory, 32 − 256GB eMMC, Micro SD, and dual MIPI-CSI for camera input. Equipped with industrial-grade I/O interfaces, including1 x GbE LAN (M8 I/O), USB 3.0, and 1 x RS232 (M8 I/O), along with a wide 9−24V power input (M8 I/O).NXP-HAl02's modular architecture, streamlines the development process, reduces time-to-market, and optimizes costs. Built to excel in demanding environments, the NXP-HAl02 is the ultimate solution for applications requiring reliable and high-performance edge computing, such as object detection, image recognition, and predictive maintenance.

#### Simplify Edge Al development process with **Ultra Compact NXP i.MX8M and Hailo-8™** platform

- NXP i.MX8M Plus (Quad core) ARM Cortex-A53 processor up to 1.8 GHz
- LPDDR4, 8GB
- 32GB eMMC 5.1, option 64 / 128 / 256GB; 1 x Micro SD
- Onboard Hailo-8™ Al processor ; 2 x MIPI CSI
- 1 x Mini HDMI®; 1 x GbE (M8 I/O); 1 x USB 3.0 Type A,
- 1 x USB 3.0 Type C; 1 x RS485 (M8 I/O); 2DI / 2DO