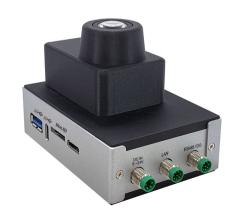

# Simplify Edge AI development process with NXP i.MX8M + Hailo-8™ platform

The LEX SYSTEM NXP-HAl02 redefines embedded computing with the NXP i.MX 8M Plus and Hailo-8™ Al processors, delivering up to 26 TOPS of Al performance for edge applications. It features Mini HDMI®, 8 GB LPDDR 4 memory, 32 − 256GB eMMC, Micro SD, and dual MIPI-CSI for camera input. Equipped with industrial-grade I/O interfaces, including1 x GbE LAN (M8 I/O), USB 3.0, and 1 x RS232 (M8 I/O), along with a wide 9−24V power input (M8 I/O).NXP-HAl02's modular architecture, streamlines the development process, reduces time-to-market, and optimizes costs. Built to excel in demanding environments, the NXP-HAl02 is the ultimate solution for applications requiring reliable and high-performance edge computing, such as object detection, image recognition, and predictive maintenance.

#### Simplify Edge Al development process with **Ultra Compact NXP i.MX8M and Hailo-8™** platform

- NXP i.MX8M Plus (Quad core) ARM Cortex-A53 processor up to 1.8 GHz
- LPDDR4, 8GB
- 32GB eMMC 5.1, option 64 / 128 / 256GB; 1 x Micro SD
- Onboard Hailo-8™ Al processor ; 2 x MIPI CSI
- 1 x Mini HDMI®; 1 x GbE (M8 I/O); 1 x USB 3.0 Type A,
- 1 x USB 3.0 Type C; 1 x RS485 (M8 I/O); 2DI / 2DO