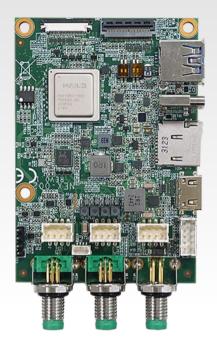

# Simplify Edge AI development process with NXP i.MX8M + Hailo-8™ platform

The LEX SYSTEM NXP-HAl02 redefines embedded computing with the NXP i.MX 8M Plus and Hailo-8™ Al processors, delivering up to 26 TOPS of Al performance for edge applications. It features Mini HDMI®, 8 GB LPDDR 4 memory, 32 − 256GB eMMC, Micro SD, and dual MIPI-CSI for camera input. Equipped with industrial-grade I/O interfaces, including1 x GbE LAN (M8 I/O), USB 3.0, and 1 x RS232 (M8 I/O), along with a wide 9−24V power input (M8 I/O).NXP-HAl02's modular architecture, streamlines the development process, reduces time-to-market, and optimizes costs. Built to excel in demanding environments, the NXP-HAl02 is the ultimate solution for applications requiring reliable and high-performance edge computing, such as object detection, image recognition, and predictive maintenance.

#### Simplify Edge Al development process with **Ultra Compact NXP i.MX8M and Hailo-8™** platform

- NXP i.MX8M Plus (Quad core) ARM Cortex-A53 processor up to 1.8 GHz
- LPDDR4, 8GB
- 32GB eMMC 5.1, option 64 / 128 / 256GB; 1 x Micro SD
- Onboard Hailo-8™ Al processor ; 2 x MIPI CSI
- 1 x Mini HDMI®; 1 x GbE (M8 I/O); 1 x USB 3.0 Type A,
- 1 x USB 3.0 Type C; 1 x RS485 (M8 I/O); 2DI / 2DO