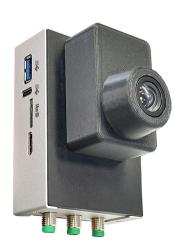

# Simplify Edge AI development process with NXP i.MX8M + Hailo-8™ platform

The LEX SYSTEM NXP-HAl02 redefines embedded computing with the NXP i.MX 8M Plus and Hailo-8™ Al processors, delivering up to 26 TOPS of Al performance for edge applications. It features Mini HDMI®, 8 GB LPDDR 4 memory, 32 − 256GB eMMC, Micro SD, and dual MIPI-CSI for camera input. Equipped with industrial-grade I/O interfaces, including1 x GbE LAN (M8 I/O), USB 3.0, and 1 x RS232 (M8 I/O), along with a wide 9−24V power input (M8 I/O).NXP-HAl02's modular architecture, streamlines the development process, reduces time-to-market, and optimizes costs. Built to excel in demanding environments, the NXP-HAl02 is the ultimate solution for applications requiring reliable and high-performance edge computing, such as object detection, image recognition, and predictive maintenance.

#### Simplify Edge Al development process with **Ultra Compact NXP i.MX8M and Hailo-8™** platform

- NXP i.MX8M Plus (Quad core) ARM Cortex-A53 processor up to 1.8 GHz
- LPDDR4, 8GB
- 32GB eMMC 5.1, option 64 / 128 / 256GB; 1 x Micro SD
- Onboard Hailo-8™ Al processor ; 2 x MIPI CSI
- 1 x Mini HDMI®; 1 x GbE (M8 I/O); 1 x USB 3.0 Type A,
- 1 x USB 3.0 Type C; 1 x RS485 (M8 I/O); 2DI / 2DO