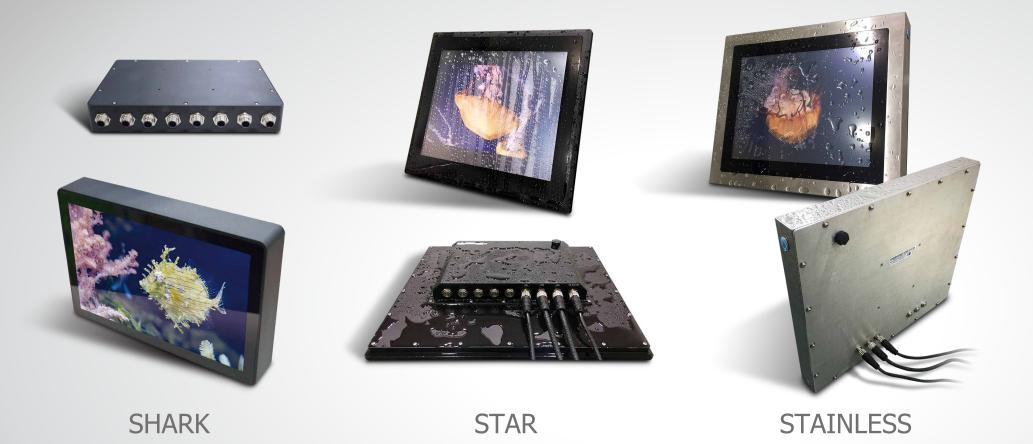

## SHARK IP67 Box PC

Dimension: 250W x 168D x 40H

- Compact size Fanless Solution
- IP67 waterproof solution

## Waterproof Bezel Free Panel PC

SHARK/ STAR/STAINLESS IP67 Waterproof Solution

- Touch Screen panel
- Bezel free mechanical design