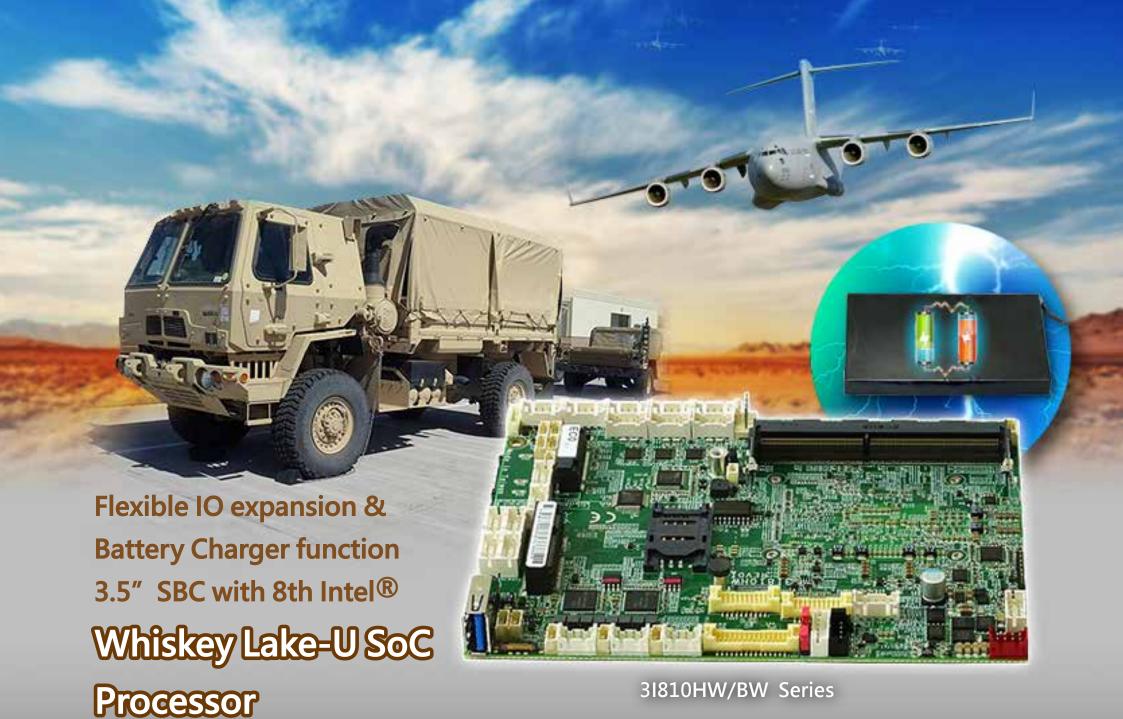

## 31810HW/BW

Flexible IO expansion & Battery Charger function 3.5" SBC with 8th Intel® Whiskey Lake-U SoC Processor

LEX SYSTEM latest 3.5" SBC 3I810HW/BW is with 8th Gen. Intel® Whiskey Lake-U i7/i5/i3/Celeron/Pentium processor which offers users powerful and flexible solution for industrial and embedded applications. The battery charger feature makes this platform well suited fo reliability and mobility constrained embedded applications, such as Automation Control, Transportation, ATM machines, medical / hospital station and warehouse solution.

# 3I810HW/BW – highly mobility solution for Industry 4.0 Applications

- 8th Gen Intel® Whiskey Lake-U, i7 / i5 / i3 / Pentium / Celeron CPU
- On board 8GB DDR4 + 1 x DDR4 SODIMM (Max.32GB)
- Multiple Independent display: VGA, HDMI, LVDS
- 3 x Intel GbE i219LM/i210IT LAN,3 x USB 3.0, 4 x USB 2.0,
- 6 x COM RS232/422/485, Touch Screen, 16DI/16DO,
- 1 x Mini PCle (PCle / mSATA / USB 2.0/3.0)
- 1 x SIM, 1 x M.2 ( mSATA/USB/PCle )
- TPM 2.0 (Optional)
- Wide Range DC IN +9~36V, Battery Charger Function
- Operation Temp. : -20°C~ + 70°C