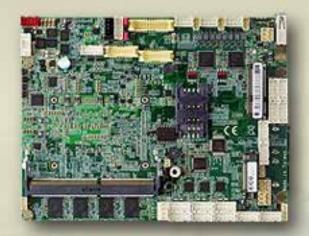

### 31810HW/BW

# 3I810HW/BW – highly mobility solution for Industry 4.0 Applications

- 8th Gen Intel® Whiskey Lake-U, i7 / i5 / i3 / Pentium / Celeron CPU
- On board 8GB DDR4 + 1 x DDR4 SODIMM (Max.32GB)
- Multiple Independent display: VGA, HDMI, LVDS
- 3 x Intel GbE i219LM/i210IT LAN,3 x USB 3.0, 4 x USB 2.0,
- 6 x COM RS232/422/485, Touch Screen, 16DI/16DO,
- 1 x Mini PCle (PCle / mSATA / USB 2.0/3.0)
- 1 x SIM, 1 x M.2 ( mSATA/USB/PCle )
- TPM 2.0 (Optional)
- Wide Range DC IN +9~36V, Battery Charger Function
- Operation Temp. : -20°C~ + 70°C