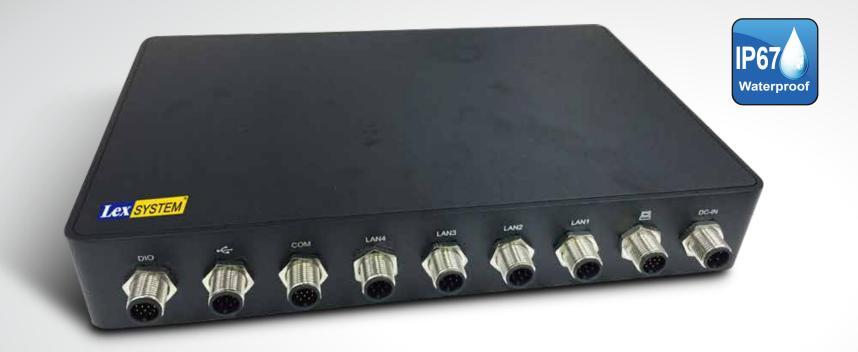

## SHARK IP67 Box PC

Dimension: 250W x 168D x 40H

- Compact size Fanless Solution
- IP67 waterproof solution