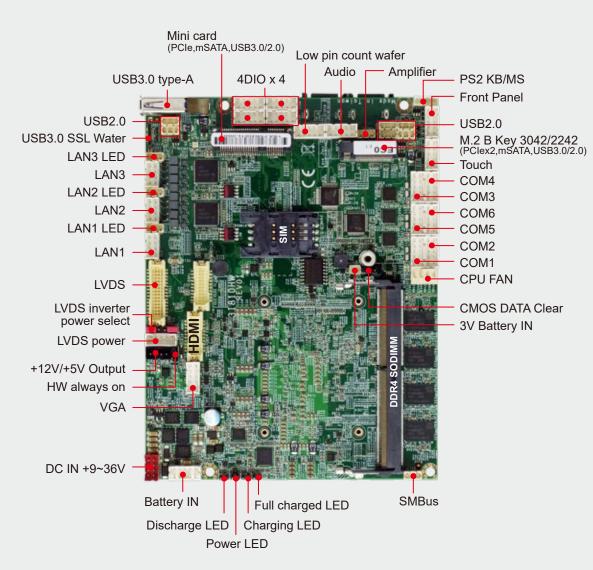

#### **Function MAP**

### 31810HW/BW

# 3I810HW/BW – highly mobility solution for Industry 4.0 Applications

- 8th Gen Intel® Whiskey Lake-U, i7 / i5 / i3 / Pentium / Celeron CPU
- On board 8GB DDR4 + 1 x DDR4 SODIMM (Max.32GB)
- Multiple Independent display: VGA, HDMI, LVDS
- 3 x Intel GbE i219LM/i210IT LAN,3 x USB 3.0, 4 x USB 2.0,
- 6 x COM RS232/422/485, Touch Screen, 16DI/16DO,
- 1 x Mini PCle (PCle / mSATA / USB 2.0/3.0)
- 1 x SIM, 1 x M.2 ( mSATA/USB/PCle )
- TPM 2.0 (Optional)
- Wide Range DC IN +9~36V, Battery Charger Function
- Operation Temp. : -20°C~ + 70°C